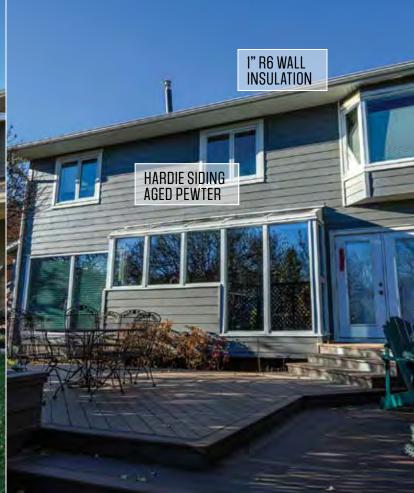

### SIDING

Brilliant exterior cladding choices combined with select accents for a low maintenance high curb appeal result.

- James Hardie Lap Siding, Staggered and Straight Edge Shingle, Panel and Trim Systems
- Rigid Extruded Aluminum Longboard and AL13 Aluminum Siding with beautiful premium finishes
- Premium Vinyl Siding and Aluminum Rainware
- LP SmartSide Panel and Trim