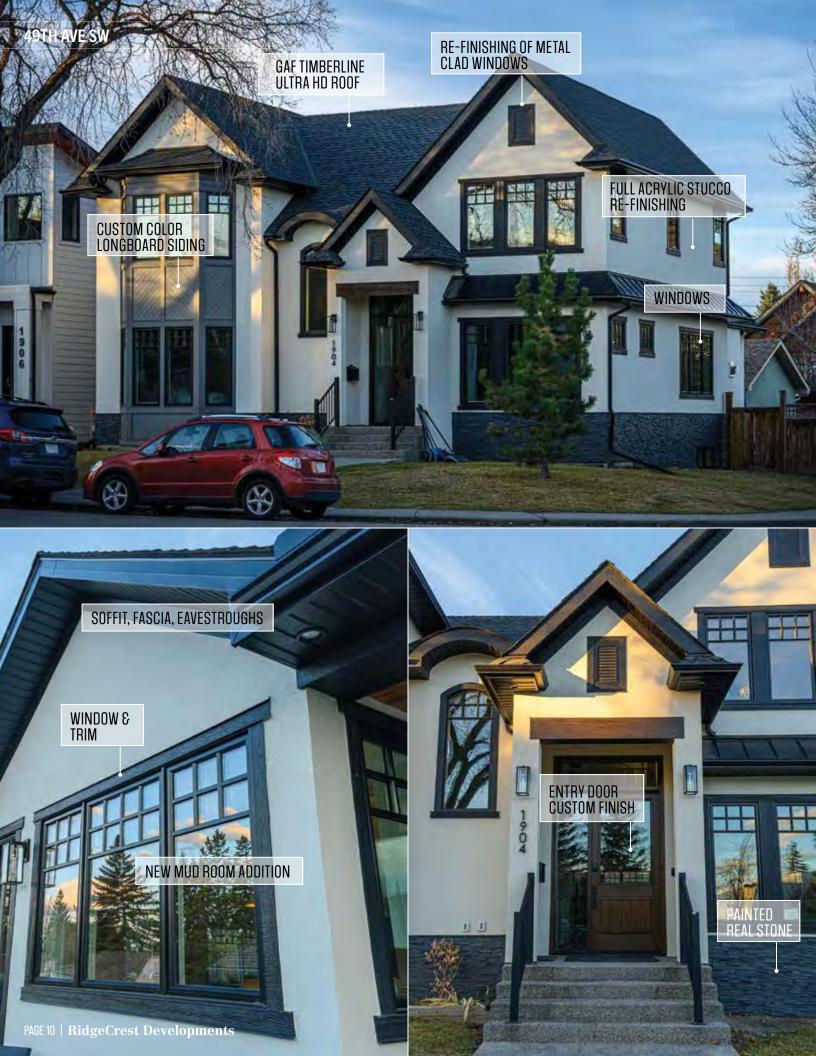

### SIDING

Brilliant exterior cladding choices combined with select accents for a low maintenance high curb appeal result.

- James Hardie Lap Siding, Staggered and Straight Edge Shingle, Panel and Trim Systems
- Rigid Extruded Aluminum Longboard and AL13 Aluminum Siding with beautiful premium finishes
- Premium Vinyl Siding and Aluminum Rainware
- LP SmartSide Panel and Trim

## WINDOWS AND DOORS

Fully-qualified installers for best practices in building envelope installations.

- Lux, Supreme: Dual and Triple Glazed PVC and Extruded Aluminum Windows
- Lux, Supreme, Codel, Pella: Full range of entry and patio door systems
- Custom finishing on fibreglass and wood door systems

#### STUCCO

This premium exterior cladding system requires fully-qualified installers to ensure a long-term result.

- ADEX EIFS (Exterior Insulation and Finish System) Stucco (highest product warranty available), with perfectly smooth walls and added high R value.
- ADEX Traditional Stucco
   Systems as a full system or as an excellent overcoat refinish on existing stucco

#### **ROOFING**

Choose roofing products with a proven track record for wear and wind with an extensive range of function and design options.

- GAF, CertainTeed, Malarkey, Owens Corning: Architectural and Laminate Shingles
- EDCO, Westform: Metal Roof Tiles and Panels
- Boral: Clay and Concrete Tiles
- DaVinci, Inspire, Euroshield: PVC and Rubber Roof Tiles

#### **PAINTING**

Best in quality paint sourced to meet the specific exterior cladding or trim to be painted.

- All surfaces fully cleaned and prepped prior to painting
- Elastomeric paint for a bold revitalizing of tired looking traditional stucco
- Exteriors on aluminum and wood windows, fibreglass, wood and metal doors expertly refinished
- Premium cedar/wood siding beautifully refinished