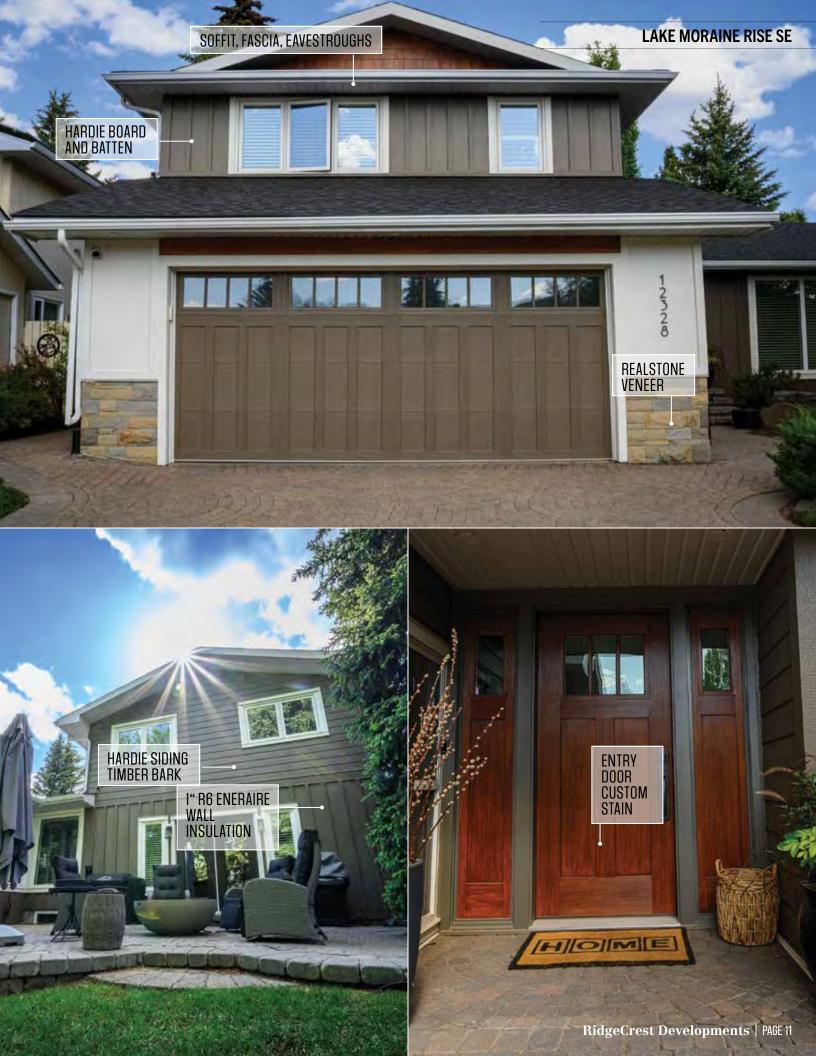

### SIDING

Brilliant exterior cladding choices combined with select accents for a low maintenance high curb appeal result.

- James Hardie Lap Siding, Staggered and Straight Edge Shingle, Panel and Trim Systems
- Rigid Extruded Aluminum Longboard and AL13 Aluminum Siding with beautiful premium finishes
- Premium Vinyl Siding and Aluminum Rainware
- LP SmartSide Panel and Trim

## WINDOWS AND DOORS

Fully-qualified installers for best practices in building envelope installations.

- Lux, Supreme: Dual and Triple Glazed PVC and Extruded Aluminum Windows
- Lux, Supreme, Codel, Pella: Full range of entry and patio door systems
- Custom finishing on fibreglass and wood door systems

# STONE VENEERS

Expert consultation on stone selection and scope of install choices to maximize your investment to aesthetic value.

- Stone Concepts, K2, Ecostone: Real Stone Veneers
- El Dorado Architectural Stone Veneers
- I-XL Brick and Masonry