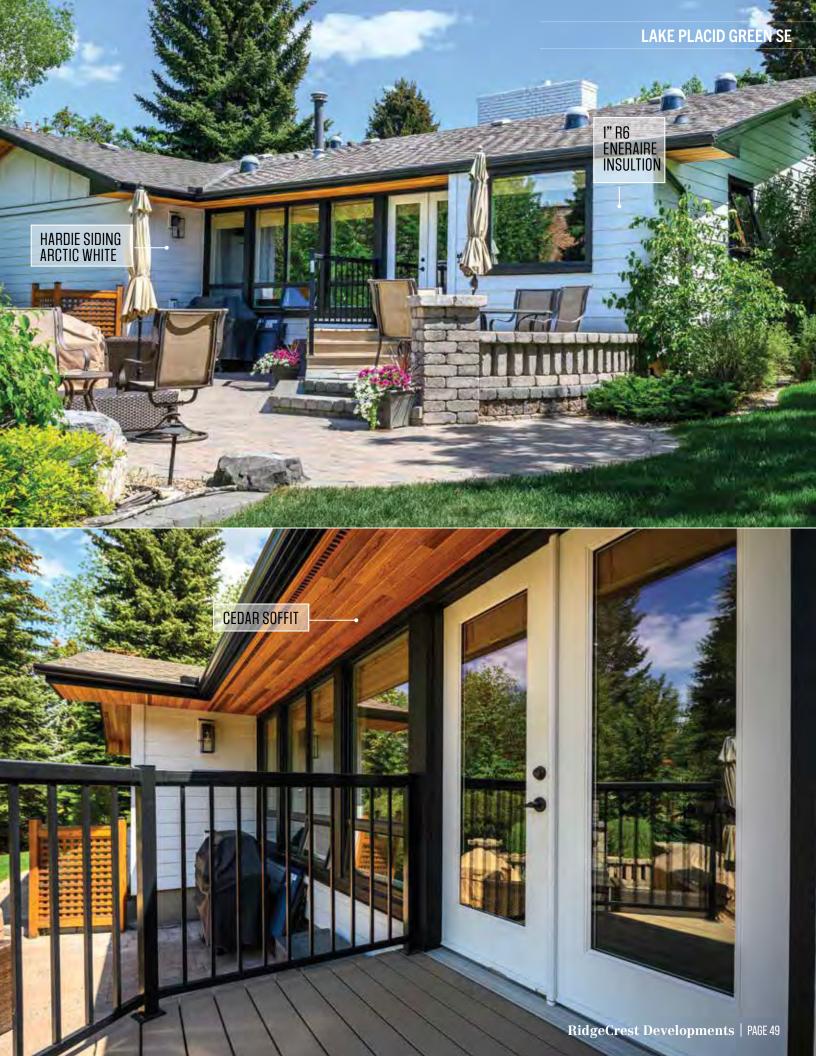

### SIDING

Brilliant exterior cladding choices combined with select accents for a low maintenance high curb appeal result.

- James Hardie Lap Siding, Staggered and Straight Edge Shingle, Panel and Trim Systems
- Rigid Extruded Aluminum Longboard and AL13 Aluminum Siding with beautiful premium finishes
- Premium Vinyl Siding and Aluminum Rainware
- LP SmartSide Panel and Trim

## WINDOWS AND DOORS

Fully-qualified installers for best practices in building envelope installations.

- Lux, Supreme: Dual and Triple Glazed PVC and Extruded Aluminum Windows
- Lux, Supreme, Codel, Pella: Full range of entry and patio door systems
- Custom finishing on fibreglass and wood door systems