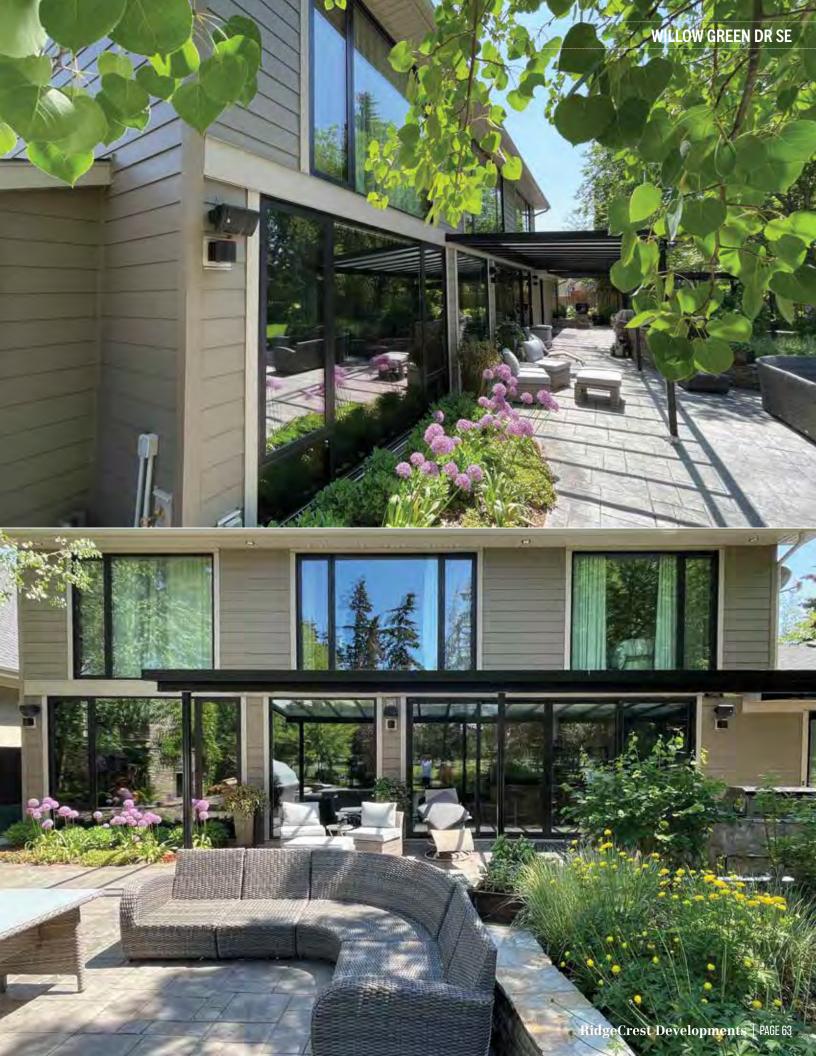

### SIDING

Brilliant exterior cladding choices combined with select accents for a low maintenance high curb appeal result.

- James Hardie Lap Siding, Staggered and Straight Edge Shingle, Panel and Trim Systems
- Rigid Extruded Aluminum Longboard and AL13 Aluminum Siding with beautiful premium finishes
- Premium Vinyl Siding and Aluminum Rainware
- LP SmartSide Panel and Trim

## WINDOWS AND DOORS

Fully-qualified installers for best practices in building envelope installations.

- Lux, Supreme: Dual and Triple Glazed PVC and Extruded Aluminum Windows
- Lux, Supreme, Codel, Pella: Full range of entry and patio door systems
- Custom finishing on fibreglass and wood door systems