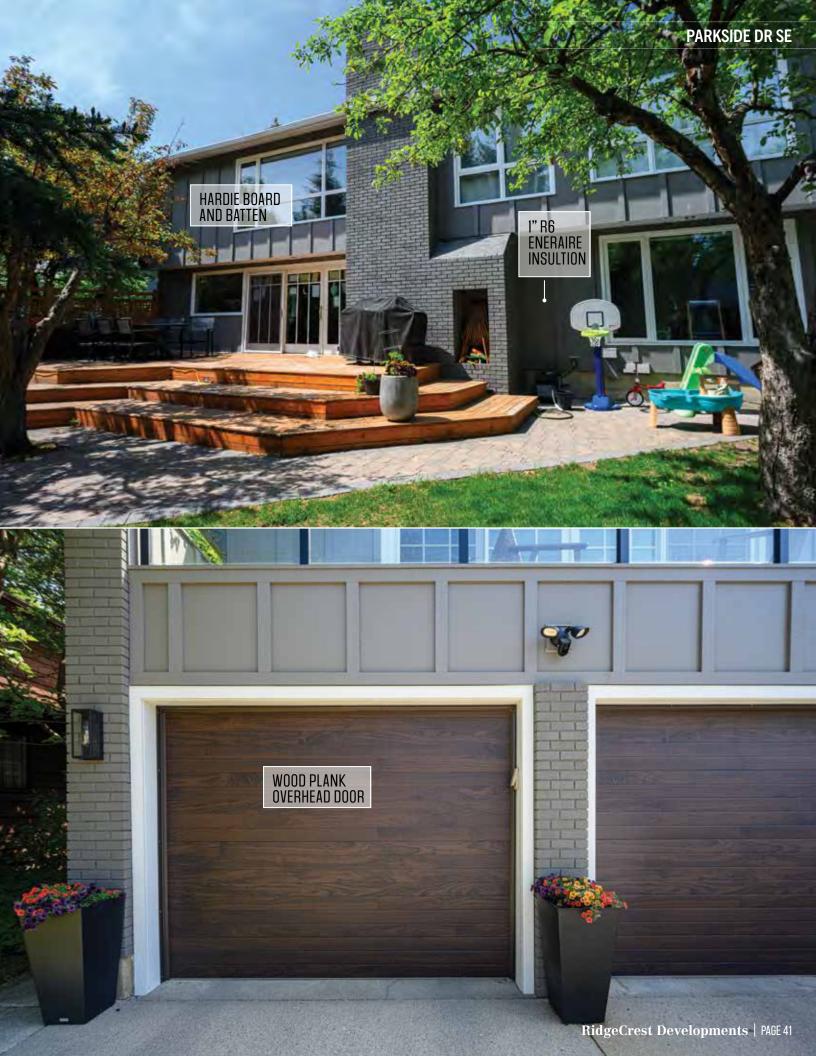

### SIDING

Brilliant exterior cladding choices combined with select accents for a low maintenance high curb appeal result.

- James Hardie Lap Siding, Staggered and Straight Edge Shingle, Panel and Trim Systems
- Rigid Extruded Aluminum Longboard and AL13 Aluminum Siding with beautiful premium finishes
- Premium Vinyl Siding and Aluminum Rainware
- LP SmartSide Panel and Trim