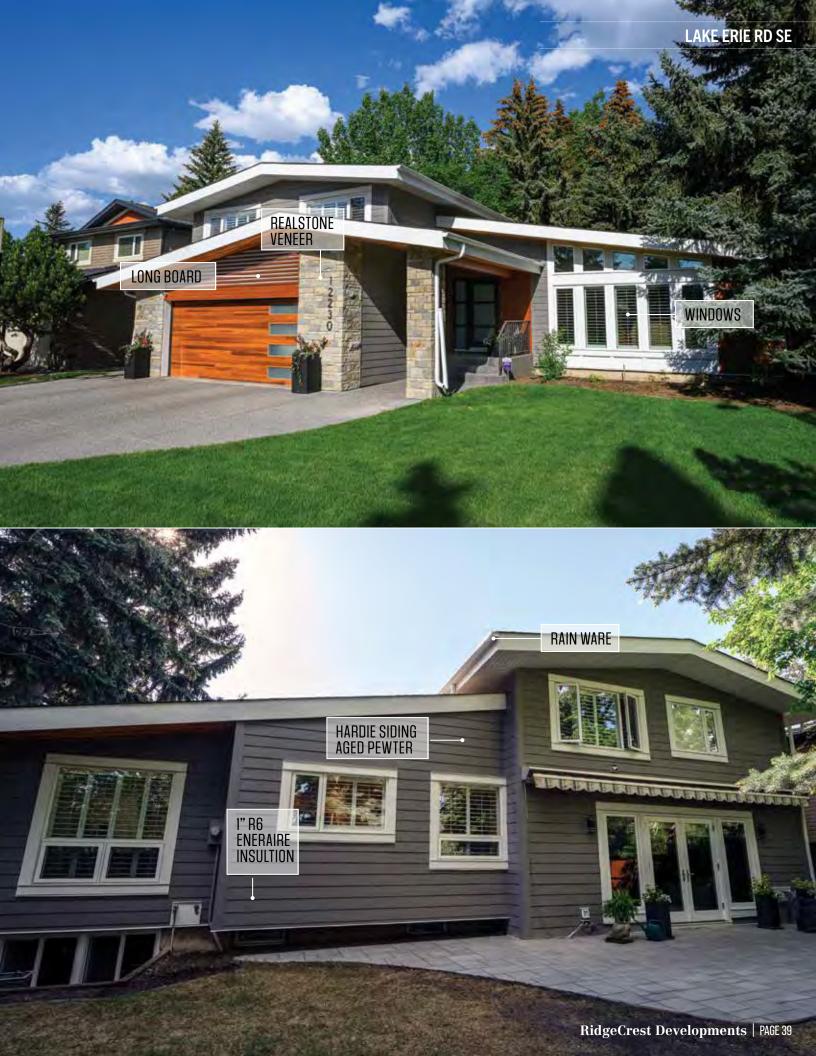

### SIDING

Brilliant exterior cladding choices combined with select accents for a low maintenance high curb appeal result.

- James Hardie Lap Siding, Staggered and Straight Edge Shingle, Panel and Trim Systems
- Rigid Extruded Aluminum Longboard and AL13 Aluminum Siding with beautiful premium finishes
- Premium Vinyl Siding and Aluminum Rainware
- LP SmartSide Panel and Trim

# STONE VENEERS

Expert consultation on stone selection and scope of install choices to maximize your investment to aesthetic value.

- Stone Concepts, K2, Ecostone: Real Stone Veneers
- El Dorado Architectural Stone Veneers
- I-XL Brick and Masonry

## WINDOWS AND DOORS

Fully-qualified installers for best practices in building envelope installations.

- Lux, Supreme: Dual and Triple Glazed PVC and Extruded Aluminum Windows
- Lux, Supreme, Codel, Pella: Full range of entry and patio door systems
- Custom finishing on fibreglass and wood door systems