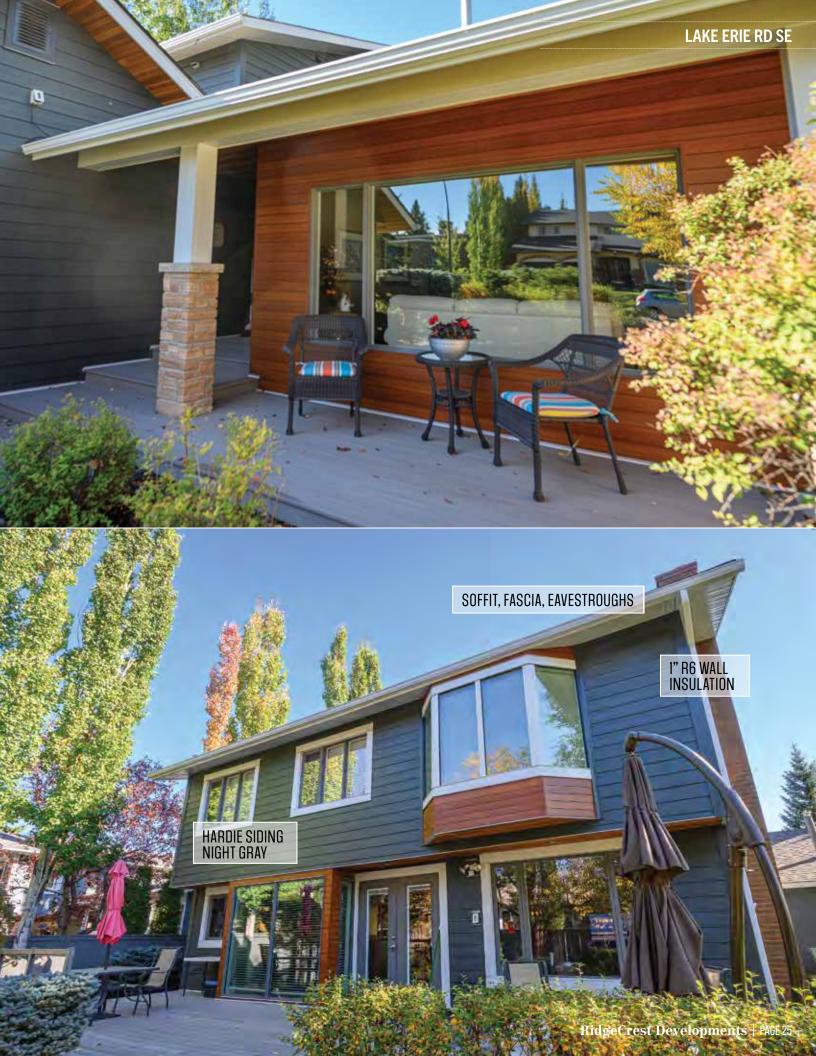

### SIDING

Brilliant exterior cladding choices combined with select accents for a low maintenance high curb appeal result.

- James Hardie Lap Siding, Staggered and Straight Edge Shingle, Panel and Trim Systems
- Rigid Extruded Aluminum Longboard and AL13 Aluminum Siding with beautiful premium finishes
- Premium Vinyl Siding and Aluminum Rainware
- LP SmartSide Panel and Trim

# STONE VENEERS

Expert consultation on stone selection and scope of install choices to maximize your investment to aesthetic value.

- Stone Concepts, K2, Ecostone: Real Stone Veneers
- El Dorado Architectural Stone Veneers
- I-XL Brick and Masonry