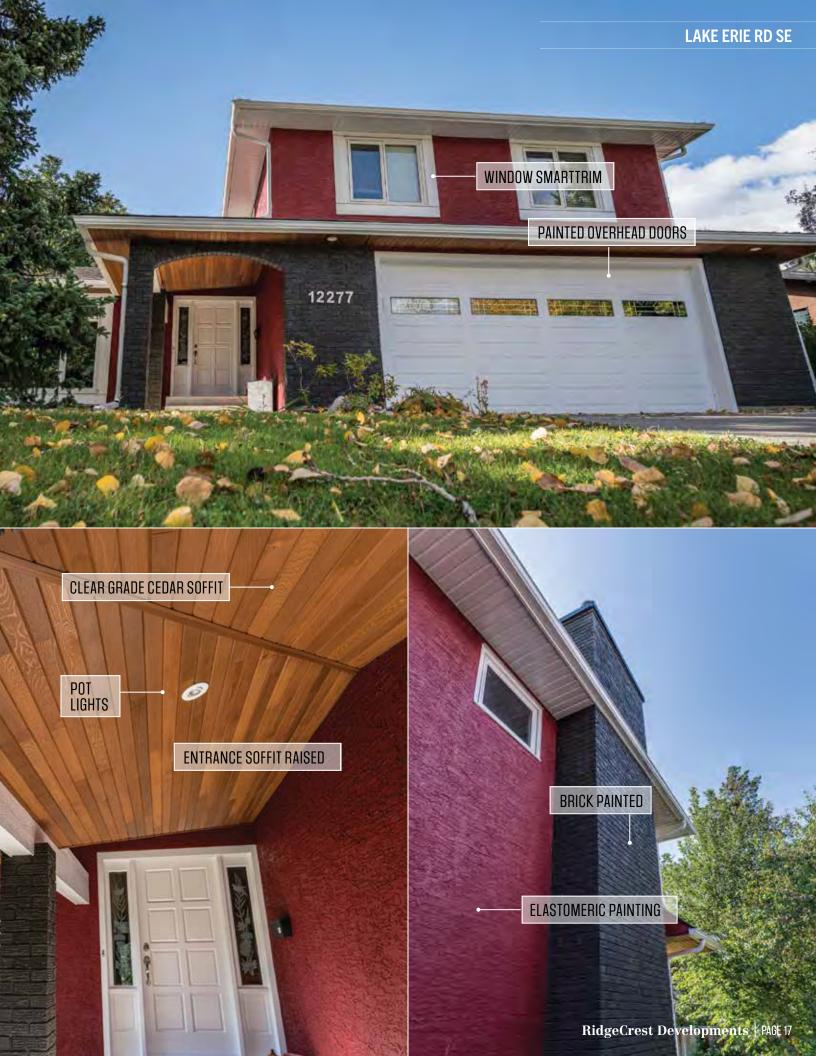

#### **PAINTING**

Best in quality paint sourced to meet the specific exterior cladding or trim to be painted.

- All surfaces fully cleaned and prepped prior to painting
- Elastomeric paint for a bold revitalizing of tired looking traditional stucco
- Exteriors on aluminum and wood windows, fibreglass, wood and metal doors expertly refinished
- Premium cedar/wood siding beautifully refinished

# STONE VENEERS

Expert consultation on stone selection and scope of install choices to maximize your investment to aesthetic value.

- Stone Concepts, K2, Ecostone: Real Stone Veneers
- El Dorado Architectural Stone Veneers
- I-XL Brick and Masonry