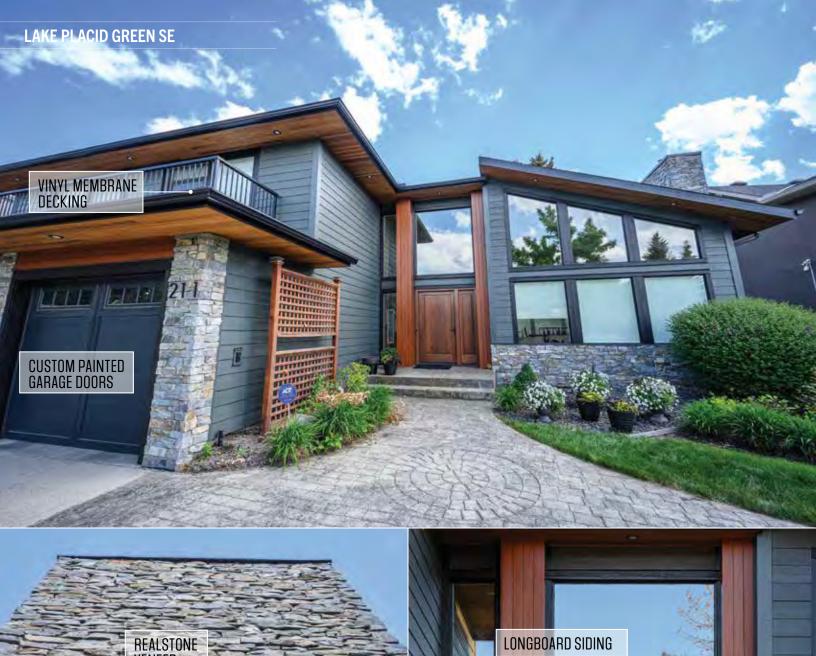

### SIDING

Brilliant exterior cladding choices combined with select accents for a low maintenance high curb appeal result.

- James Hardie Lap Siding, Staggered and Straight Edge Shingle, Panel and Trim Systems
- Rigid Extruded Aluminum Longboard and AL13 Aluminum Siding with beautiful premium finishes
- Premium Vinyl Siding and Aluminum Rainware
- LP SmartSide Panel and Trim

## DECKING AND RAILS

All installed with code complaint drainage and substrates.

- Azek, Timbertech: Deck Boards, PVC and Spindle railings
- Aluminum and Cedar railings
- Tufdek, DeckSmart: Vinyl Membranes
- Cedar Deck Boards

# STONE VENEERS

Expert consultation on stone selection and scope of install choices to maximize your investment to aesthetic value.

- Stone Concepts, K2, Ecostone: Real Stone Veneers
- El Dorado Architectural Stone Veneers
- I-XL Brick and Masonry