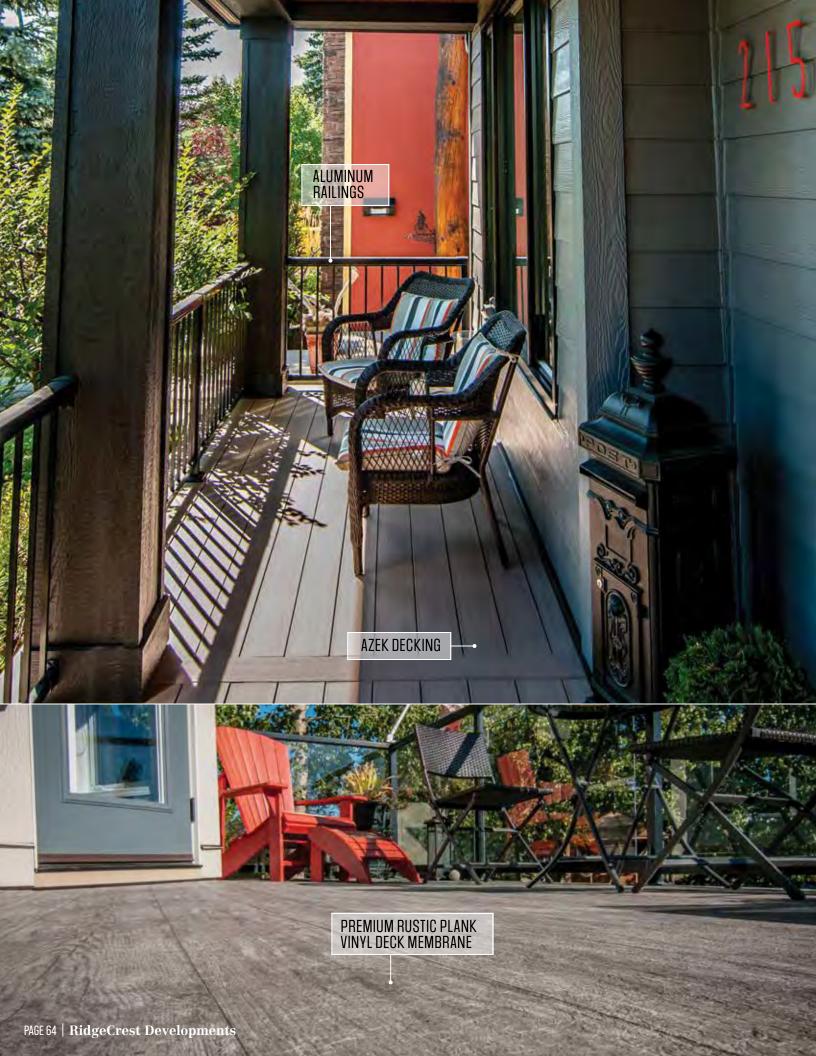

## DECKING AND RAILS

All installed with code complaint drainage and substrates.

- Azek, Timbertech: Deck Boards, PVC and Spindle railings
- Aluminum and Cedar railings
- Tufdek, DeckSmart: Vinyl Membranes
- Cedar Deck Boards