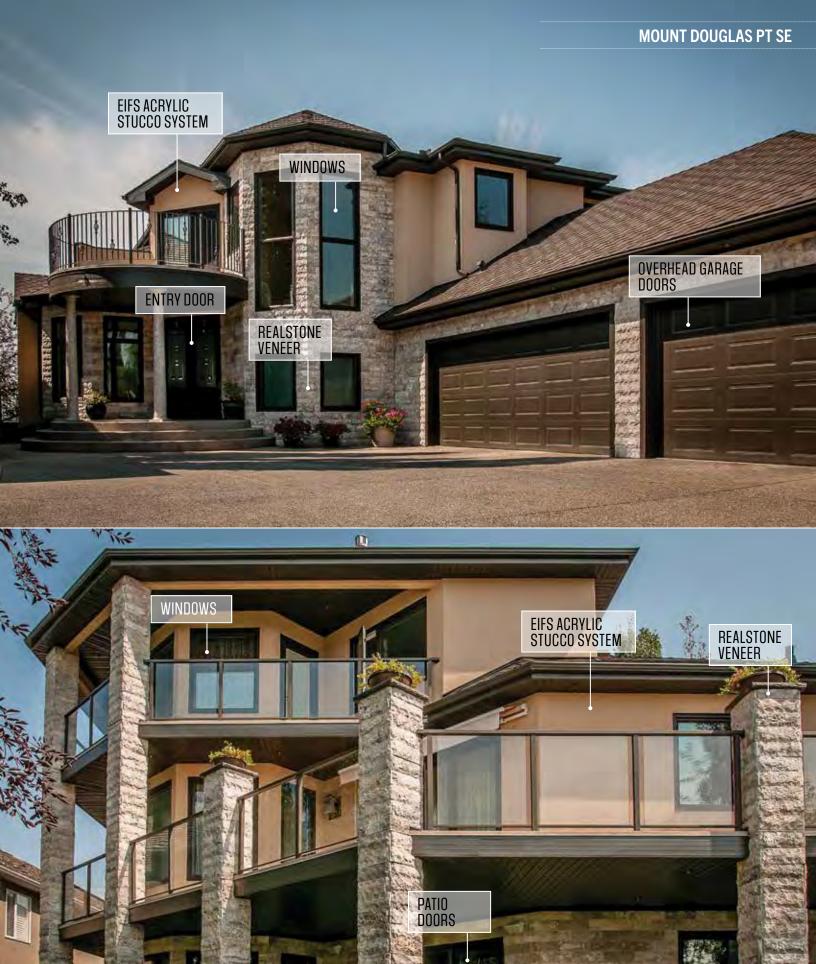

### SIDING

Brilliant exterior cladding choices combined with select accents for a low maintenance high curb appeal result.

- James Hardie Lap Siding, Staggered and Straight Edge Shingle, Panel and Trim Systems
- Rigid Extruded Aluminum Longboard and AL13 Aluminum Siding with beautiful premium finishes
- Premium Vinyl Siding and Aluminum Rainware
- LP SmartSide Panel and Trim

## WINDOWS AND DOORS

Fully-qualified installers for best practices in building envelope installations.

- Lux, Supreme: Dual and Triple Glazed PVC and Extruded Aluminum Windows
- Lux, Supreme, Codel, Pella: Full range of entry and patio door systems
- Custom finishing on fibreglass and wood door systems

#### STUCCO

This premium exterior cladding system requires fully-qualified installers to ensure a long-term result.

- ADEX EIFS (Exterior Insulation and Finish System) Stucco (highest product warranty available), with perfectly smooth walls and added high R value.
- ADEX Traditional Stucco
   Systems as a full system or as an excellent overcoat refinish on existing stucco

# STONE VENEERS

Expert consultation on stone selection and scope of install choices to maximize your investment to aesthetic value.

- Stone Concepts, K2, Ecostone: Real Stone Veneers
- El Dorado Architectural Stone Veneers
- I-XL Brick and Masonry