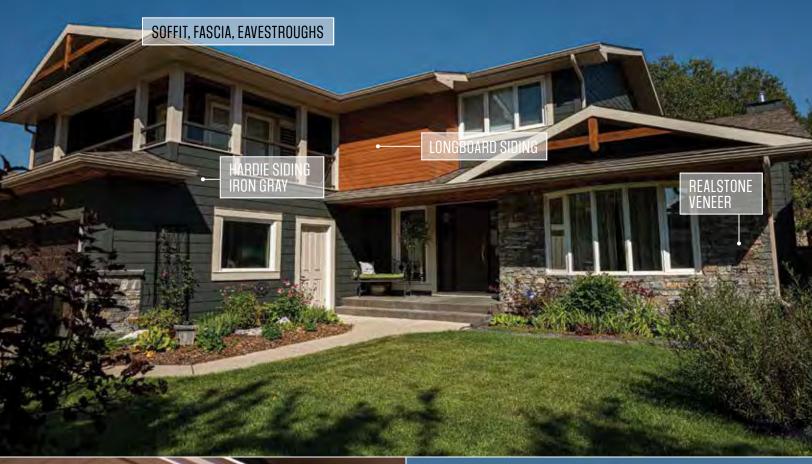

### SIDING

Brilliant exterior cladding choices combined with select accents for a low maintenance high curb appeal result.

- James Hardie Lap Siding, Staggered and Straight Edge Shingle, Panel and Trim Systems
- Rigid Extruded Aluminum Longboard and AL13 Aluminum Siding with beautiful premium finishes
- Premium Vinyl Siding and Aluminum Rainware
- LP SmartSide Panel and Trim

# STONE VENEERS

Expert consultation on stone selection and scope of install choices to maximize your investment to aesthetic value.

- Stone Concepts, K2, Ecostone: Real Stone Veneers
- El Dorado Architectural Stone Veneers
- I-XL Brick and Masonry