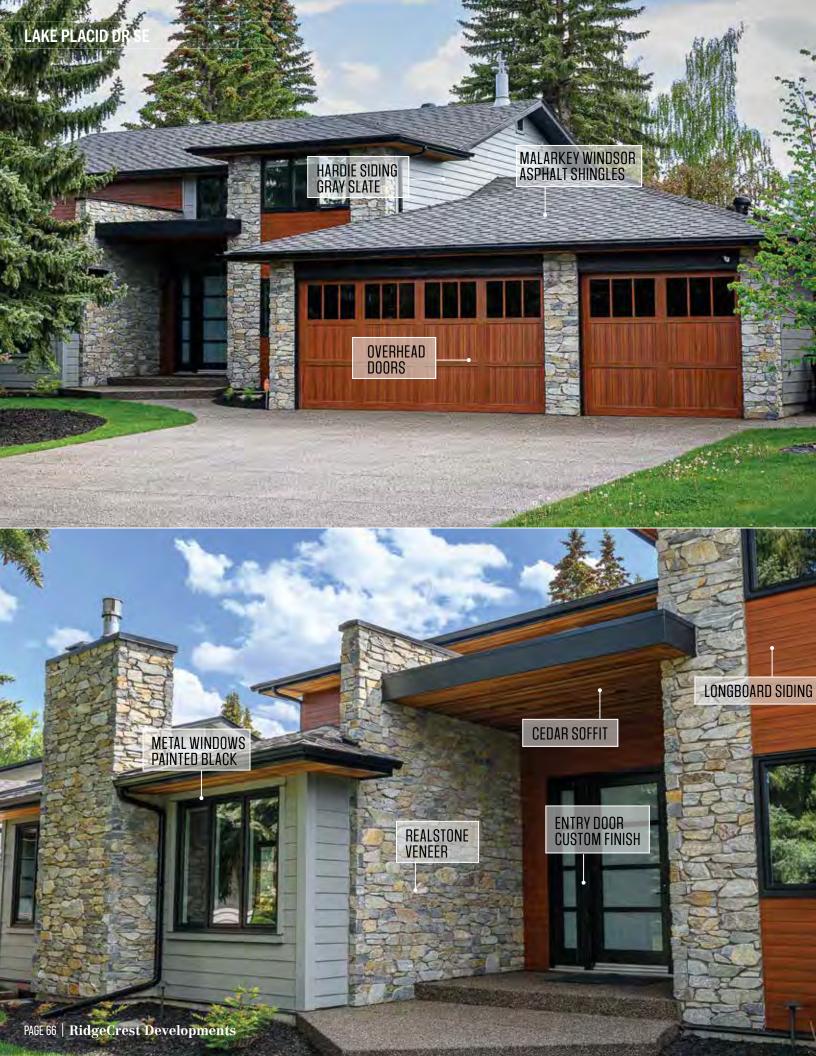

### SIDING

Brilliant exterior cladding choices combined with select accents for a low maintenance high curb appeal result.

- James Hardie Lap Siding, Staggered and Straight Edge Shingle, Panel and Trim Systems
- Rigid Extruded Aluminum Longboard and AL13 Aluminum Siding with beautiful premium finishes
- Premium Vinyl Siding and Aluminum Rainware
- LP SmartSide Panel and Trim

#### **ROOFING**

Choose roofing products with a proven track record for wear and wind with an extensive range of function and design options.

- GAF, CertainTeed, Malarkey, Owens Corning: Architectural and Laminate Shingles
- EDCO, Westform: Metal Roof Tiles and Panels
- Boral: Clay and Concrete Tiles
- DaVinci, Inspire, Euroshield: PVC and Rubber Roof Tiles

# STONE VENEERS

Expert consultation on stone selection and scope of install choices to maximize your investment to aesthetic value.

- Stone Concepts, K2, Ecostone: Real Stone Veneers
- El Dorado Architectural Stone Veneers
- I-XL Brick and Masonry