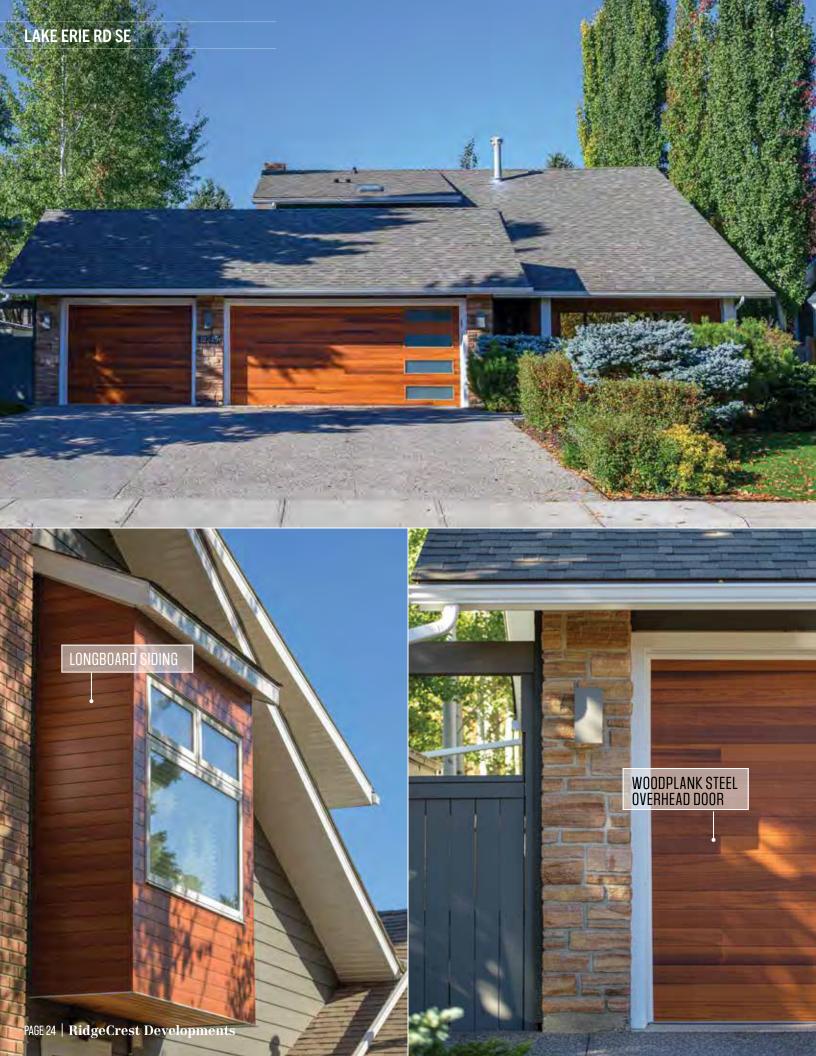

### SIDING

Brilliant exterior cladding choices combined with select accents for a low maintenance high curb appeal result.

- James Hardie Lap Siding, Staggered and Straight Edge Shingle, Panel and Trim Systems
- Rigid Extruded Aluminum Longboard and AL13 Aluminum Siding with beautiful premium finishes
- Premium Vinyl Siding and Aluminum Rainware
- LP SmartSide Panel and Trim

# STONE VENEERS

Expert consultation on stone selection and scope of install choices to maximize your investment to aesthetic value.

- Stone Concepts, K2, Ecostone: Real Stone Veneers
- El Dorado Architectural Stone Veneers
- I-XL Brick and Masonry