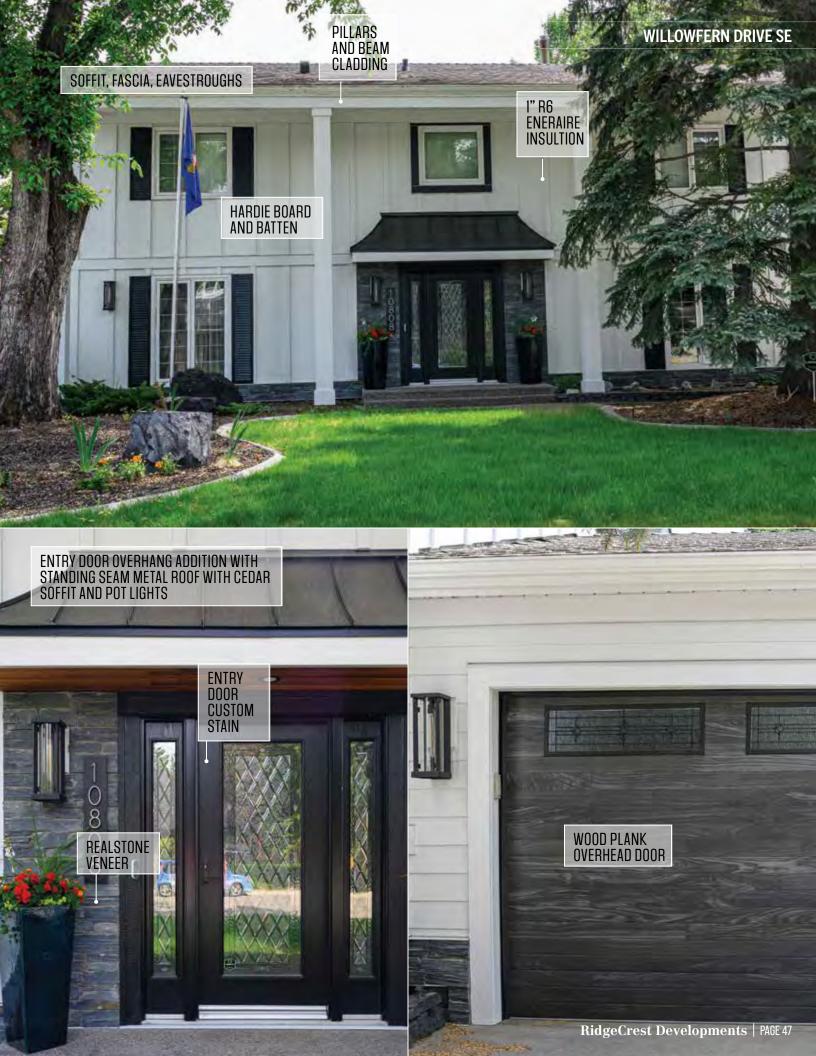

### SIDING

Brilliant exterior cladding choices combined with select accents for a low maintenance high curb appeal result.

- James Hardie Lap Siding, Staggered and Straight Edge Shingle, Panel and Trim Systems
- Rigid Extruded Aluminum Longboard and AL13 Aluminum Siding with beautiful premium finishes
- Premium Vinyl Siding and Aluminum Rainware
- LP SmartSide Panel and Trim

## WINDOWS AND DOORS

Fully-qualified installers for best practices in building envelope installations.

- Lux, Supreme: Dual and Triple Glazed PVC and Extruded Aluminum Windows
- Lux, Supreme, Codel, Pella: Full range of entry and patio door systems
- Custom finishing on fibreglass and wood door systems

# STONE VENEERS

Expert consultation on stone selection and scope of install choices to maximize your investment to aesthetic value.

- Stone Concepts, K2, Ecostone: Real Stone Veneers
- El Dorado Architectural Stone Veneers
- I-XL Brick and Masonry