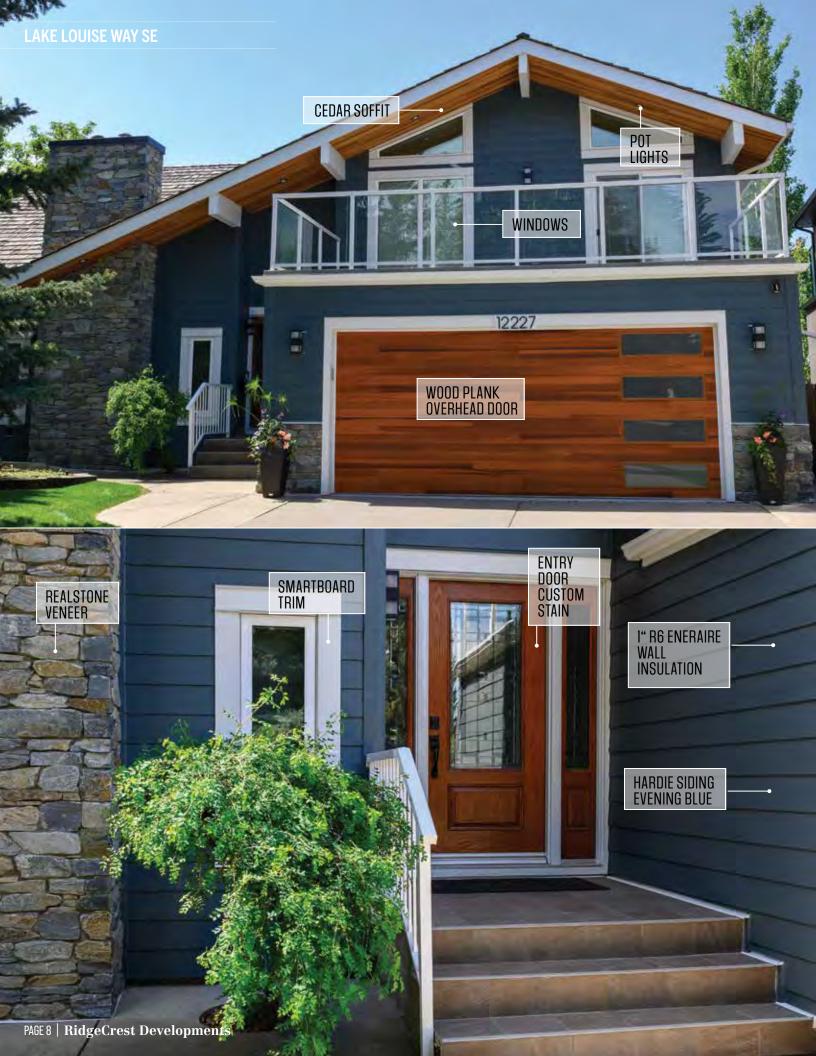

### SIDING

Brilliant exterior cladding choices combined with select accents for a low maintenance high curb appeal result.

- James Hardie Lap Siding, Staggered and Straight Edge Shingle, Panel and Trim Systems
- Rigid Extruded Aluminum Longboard and AL13 Aluminum Siding with beautiful premium finishes
- Premium Vinyl Siding and Aluminum Rainware
- LP SmartSide Panel and Trim

## WINDOWS AND DOORS

Fully-qualified installers for best practices in building envelope installations.

- Lux, Supreme: Dual and Triple Glazed PVC and Extruded Aluminum Windows
- Lux, Supreme, Codel, Pella: Full range of entry and patio door systems
- Custom finishing on fibreglass and wood door systems

# STONE VENEERS

Expert consultation on stone selection and scope of install choices to maximize your investment to aesthetic value.

- Stone Concepts, K2, Ecostone: Real Stone Veneers
- El Dorado Architectural Stone Veneers
- I-XL Brick and Masonry