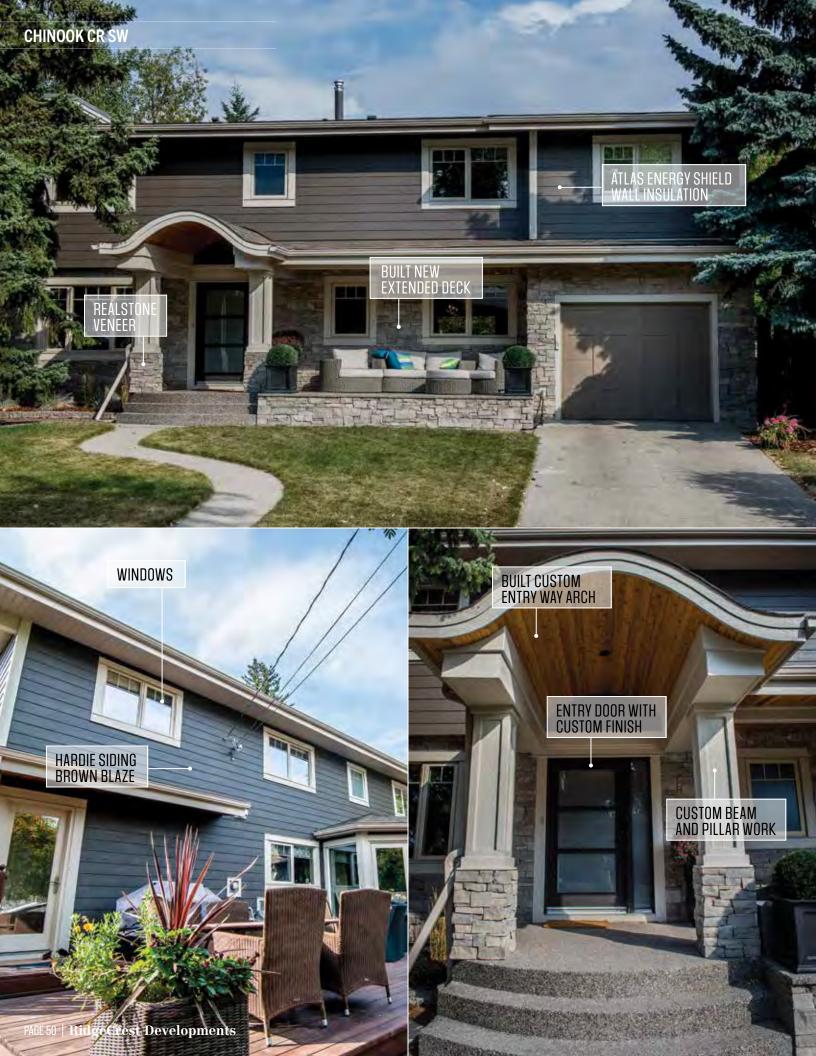

### SIDING

Brilliant exterior cladding choices combined with select accents for a low maintenance high curb appeal result.

- James Hardie Lap Siding, Staggered and Straight Edge Shingle, Panel and Trim Systems
- Rigid Extruded Aluminum Longboard and AL13 Aluminum Siding with beautiful premium finishes
- Premium Vinyl Siding and Aluminum Rainware
- LP SmartSide Panel and Trim

## WINDOWS AND DOORS

Fully-qualified installers for best practices in building envelope installations.

- Lux, Supreme: Dual and Triple Glazed PVC and Extruded Aluminum Windows
- Lux, Supreme, Codel, Pella: Full range of entry and patio door systems
- Custom finishing on fibreglass and wood door systems

# STONE VENEERS

Expert consultation on stone selection and scope of install choices to maximize your investment to aesthetic value.

- Stone Concepts, K2, Ecostone: Real Stone Veneers
- El Dorado Architectural Stone Veneers
- I-XL Brick and Masonry