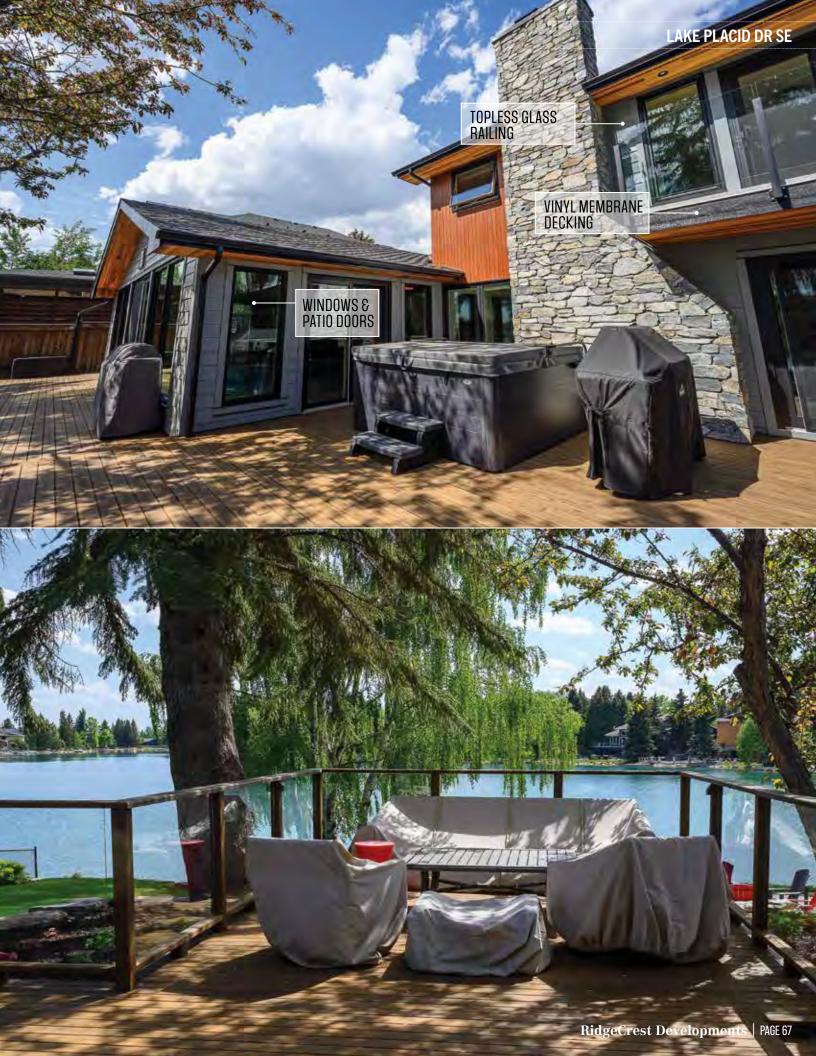

## DECKING AND RAILS

All installed with code complaint drainage and substrates.

- Azek, Timbertech: Deck Boards, PVC and Spindle railings
- Aluminum and Cedar railings
- Tufdek, DeckSmart: Vinyl Membranes
- Cedar Deck Boards