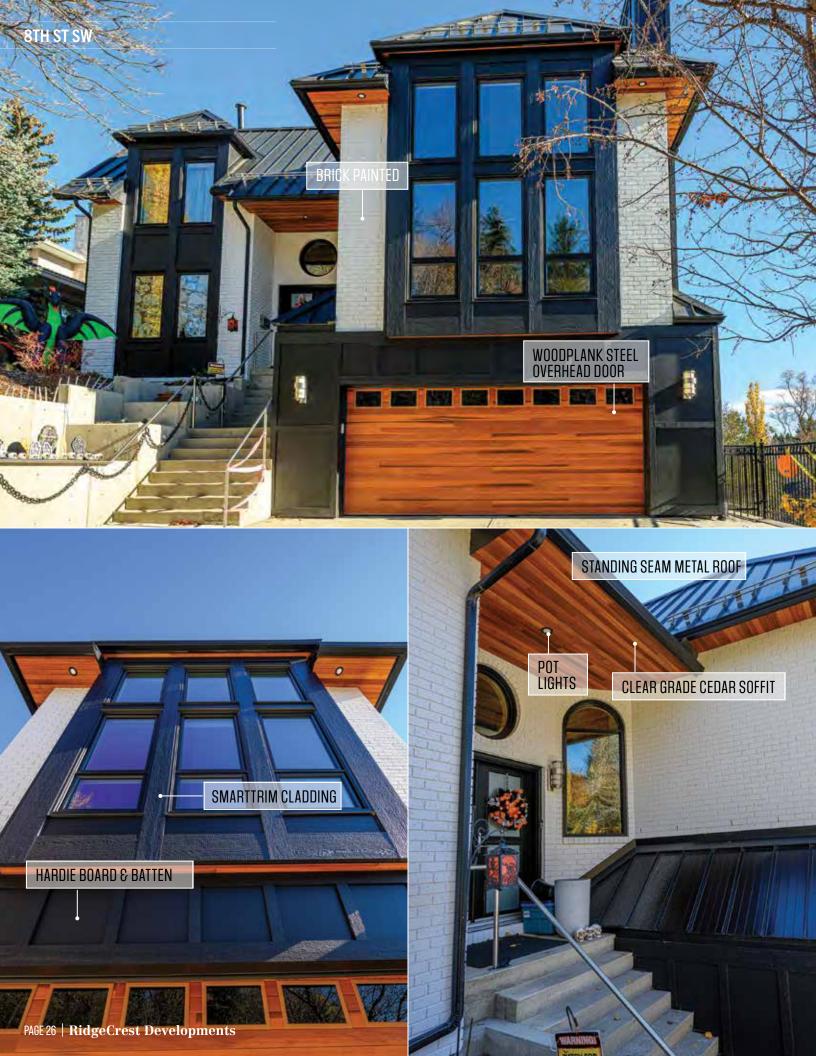

lite and very clean. Also went the extra mile on small finishing items. We are so happy!

- Taylor

## DECKING AND RAILS

All installed with code complaint drainage and substrates.

- Azek, Timbertech: Deck Boards, PVC and Spindle railings
- Aluminum and Cedar railings
- Tufdek, DeckSmart: Vinyl Membranes
- Cedar Deck Boards

"They were professional, polite, respectful and hard working. I would recommend RidgeCrest to anyone looking to update the exterior of their home."

Justin













# STONE VENEERS

Expert consultation on stone selection and scope of install choices to maximize your investment to aesthetic value.

- Stone Concepts, K2, Ecostone: Real Stone Veneers
- El Dorado Architectural Stone Veneers
- I-XL Brick and Masonry



































































#### LAKE SIMCOE CR SE





























































RidgeCrest Developments | PAGE 57





































# **TESTIMONIALS**

#### 5/5

Ridgecrest did a fantastic job with our exterior renovation. Work included roof replacement, all windows & doors (with masonry), acrylic stucco, and new deck rail. David and his team spent considerable time in helping us to decide what we wanted. The work was completed to a very high quality, and crews were detail-oriented, tidy, and courteous. Questions and follow-up requests were addressed promptly. Cost was as quoted. David also provided many helpful suggestions throughout the project to ensure that the final result exceeded our expectations.

- Kim & Tera

## 5/5

RidgeCrest did an excellen