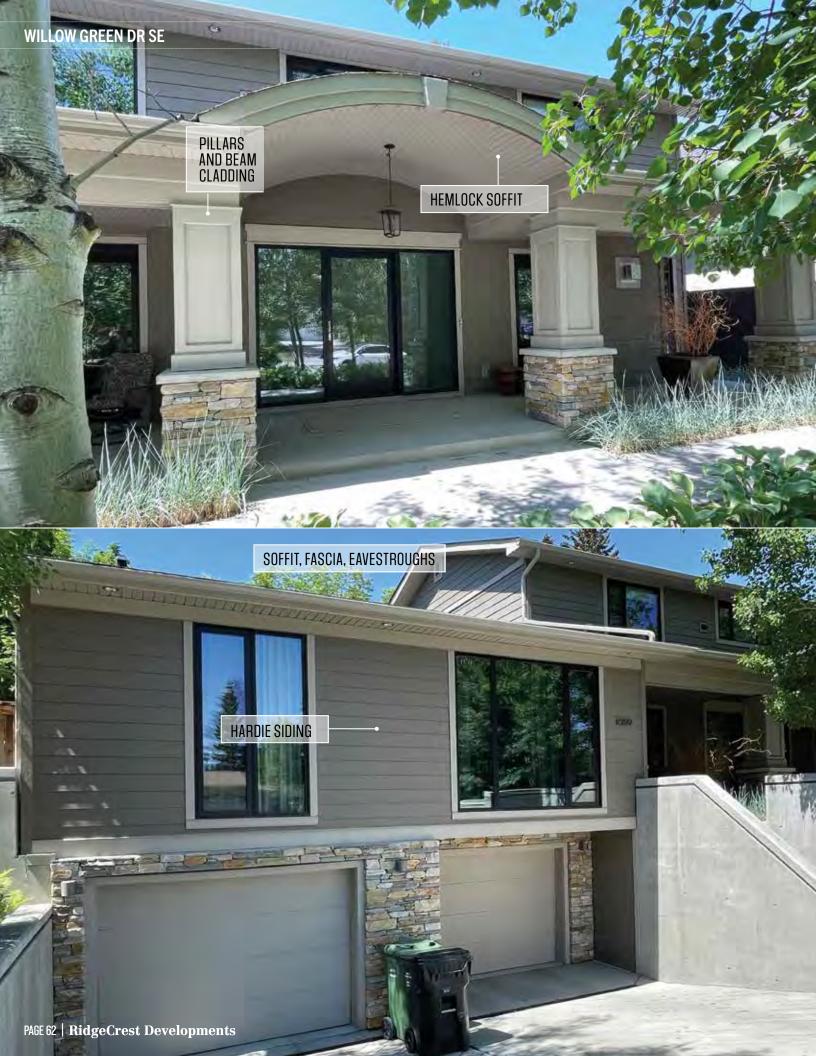

### SIDING

Brilliant exterior cladding choices combined with select accents for a low maintenance high curb appeal result.

- James Hardie Lap Siding, Staggered and Straight Edge Shingle, Panel and Trim Systems
- Rigid Extruded Aluminum Longboard and AL13 Aluminum Siding with beautiful premium finishes
- Premium Vinyl Siding and Aluminum Rainware
- LP SmartSide Panel and Trim

## WINDOWS AND DOORS

Fully-qualified installers for best practices in building envelope installations.

- Lux, Supreme: Dual and Triple Glazed PVC and Extruded Aluminum Windows
- Lux, Supreme, Codel, Pella: Full range of entry and patio door systems
- Custom finishing on fibreglass and wood door systems

# STONE VENEERS

Expert consultation on stone selection and scope of install choices to maximize your investment to aesthetic value.

- Stone Concepts, K2, Ecostone: Real Stone Veneers
- El Dorado Architectural Stone Veneers
- I-XL Brick and Masonry