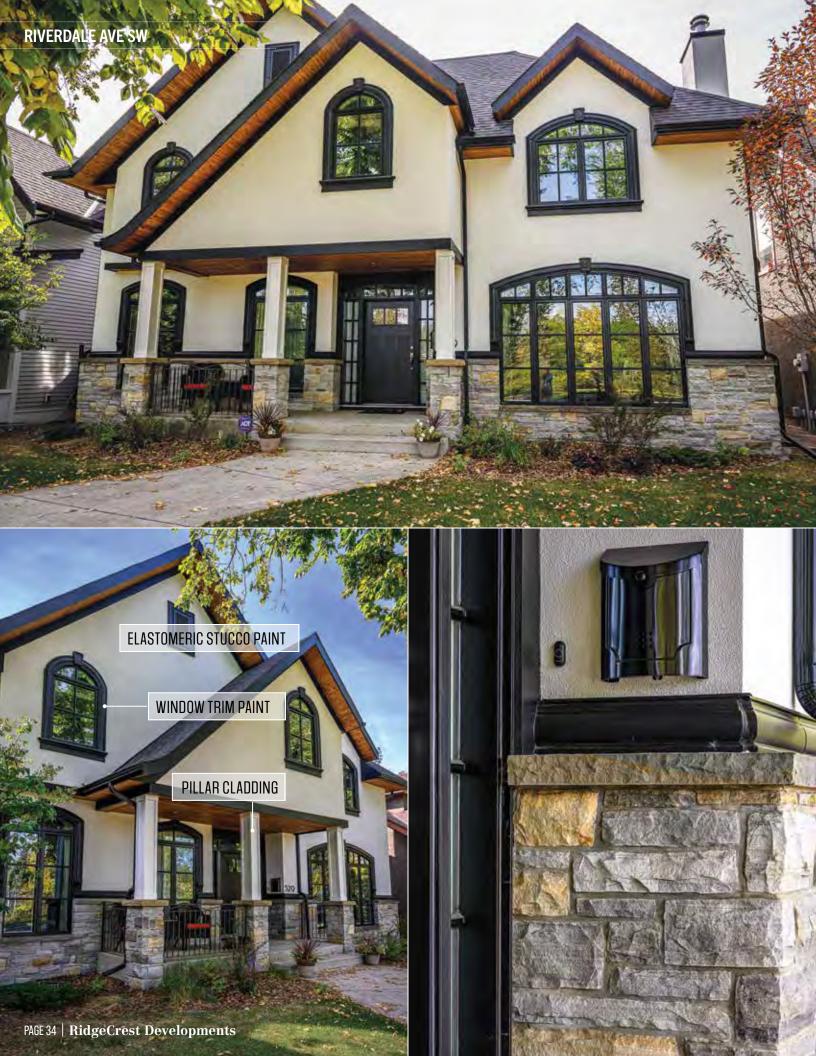

### SIDING

Brilliant exterior cladding choices combined with select accents for a low maintenance high curb appeal result.

- James Hardie Lap Siding, Staggered and Straight Edge Shingle, Panel and Trim Systems
- Rigid Extruded Aluminum Longboard and AL13 Aluminum Siding with beautiful premium finishes
- Premium Vinyl Siding and Aluminum Rainware
- LP SmartSide Panel and Trim

#### STUCCO

This premium exterior cladding system requires fully-qualified installers to ensure a long-term result.

- ADEX EIFS (Exterior Insulation and Finish System) Stucco (highest product warranty available), with perfectly smooth walls and added high R value.
- ADEX Traditional Stucco
   Systems as a full system or as an excellent overcoat refinish on existing stucco

#### **PAINTING**

Best in quality paint sourced to meet the specific exterior cladding or trim to be painted.

- All surfaces fully cleaned and prepped prior to painting
- Elastomeric paint for a bold revitalizing of tired looking traditional stucco
- Exteriors on aluminum and wood windows, fibreglass, wood and metal doors expertly refinished
- Premium cedar/wood siding beautifully refinished

# STONE VENEERS

Expert consultation on stone selection and scope of install choices to maximize your investment to aesthetic value.

- Stone Concepts, K2, Ecostone: Real Stone Veneers
- El Dorado Architectural Stone Veneers
- I-XL Brick and Masonry