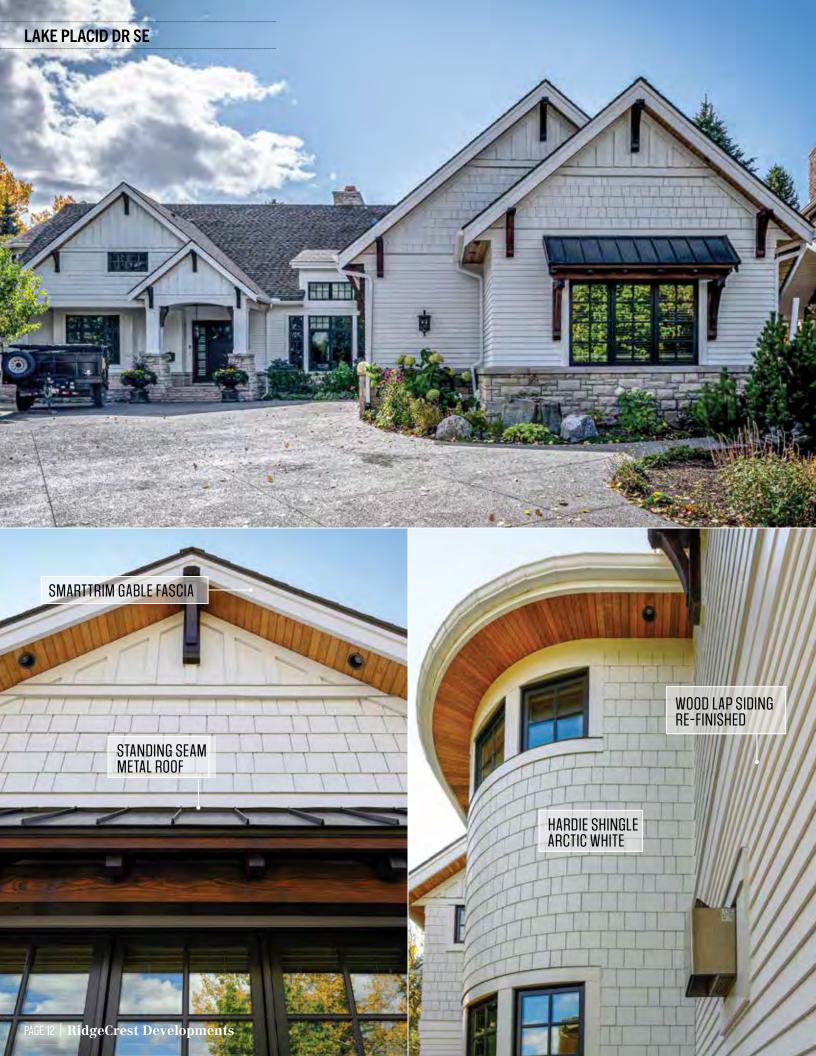

### SIDING

Brilliant exterior cladding choices combined with select accents for a low maintenance high curb appeal result.

- James Hardie Lap Siding, Staggered and Straight Edge Shingle, Panel and Trim Systems
- Rigid Extruded Aluminum Longboard and AL13 Aluminum Siding with beautiful premium finishes
- Premium Vinyl Siding and Aluminum Rainware
- LP SmartSide Panel and Trim

#### **ROOFING**

Choose roofing products with a proven track record for wear and wind with an extensive range of function and design options.

- GAF, CertainTeed, Malarkey, Owens Corning: Architectural and Laminate Shingles
- EDCO, Westform: Metal Roof Tiles and Panels
- Boral: Clay and Concrete Tiles
- DaVinci, Inspire, Euroshield: PVC and Rubber Roof Tiles

#### **PAINTING**

Best in quality paint sourced to meet the specific exterior cladding or trim to be painted.

- All surfaces fully cleaned and prepped prior to painting
- Elastomeric paint for a bold revitalizing of tired looking traditional stucco
- Exteriors on aluminum and wood windows, fibreglass, wood and metal doors expertly refinished
- Premium cedar/wood siding beautifully refinished