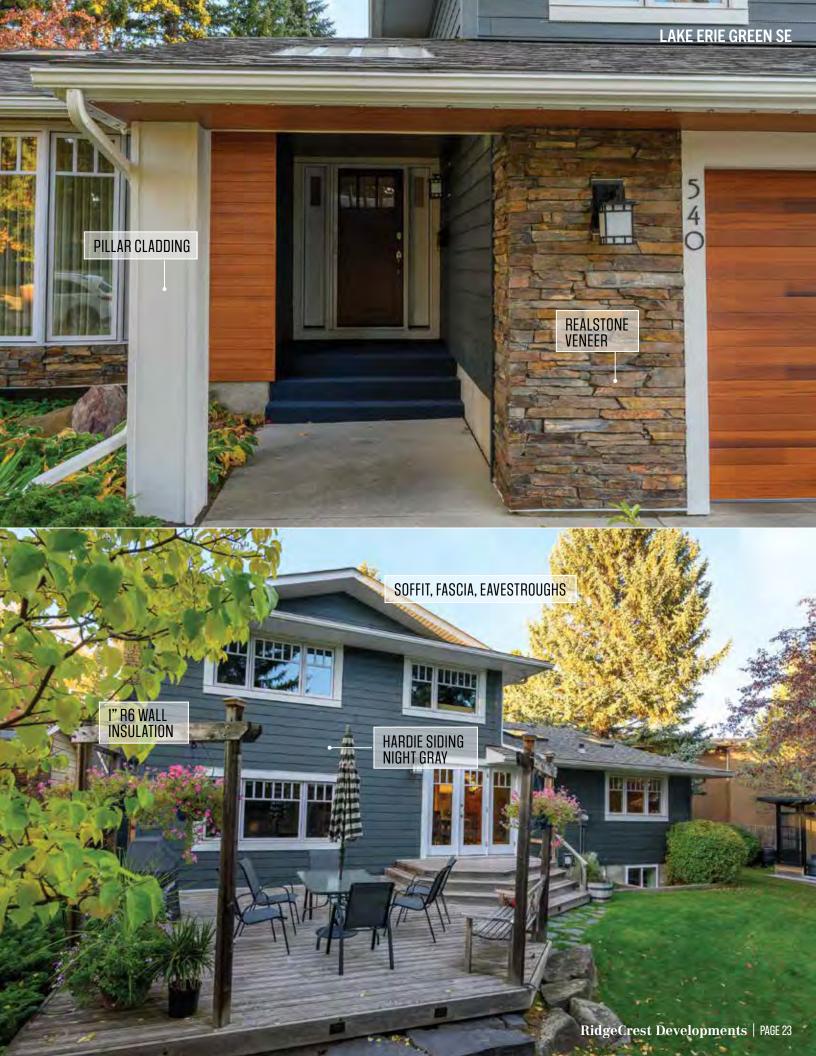

### SIDING

Brilliant exterior cladding choices combined with select accents for a low maintenance high curb appeal result.

- James Hardie Lap Siding, Staggered and Straight Edge Shingle, Panel and Trim Systems
- Rigid Extruded Aluminum Longboard and AL13 Aluminum Siding with beautiful premium finishes
- Premium Vinyl Siding and Aluminum Rainware
- LP SmartSide Panel and Trim

# STONE VENEERS

Expert consultation on stone selection and scope of install choices to maximize your investment to aesthetic value.

- Stone Concepts, K2, Ecostone: Real Stone Veneers
- El Dorado Architectural Stone Veneers
- I-XL Brick and Masonry