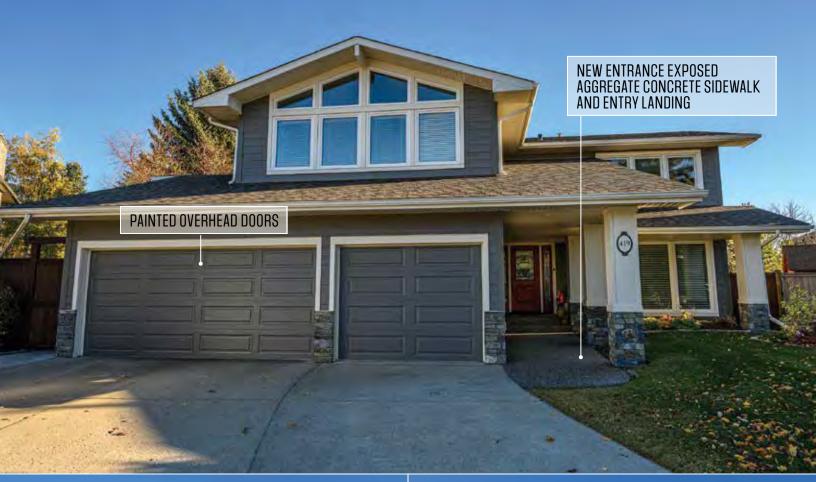

#### **PAINTING**

Best in quality paint sourced to meet the specific exterior cladding or trim to be painted.

- All surfaces fully cleaned and prepped prior to painting
- Elastomeric paint for a bold revitalizing of tired looking traditional stucco
- Exteriors on aluminum and wood windows, fibreglass, wood and metal doors expertly refinished
- Premium cedar/wood siding beautifully refinished