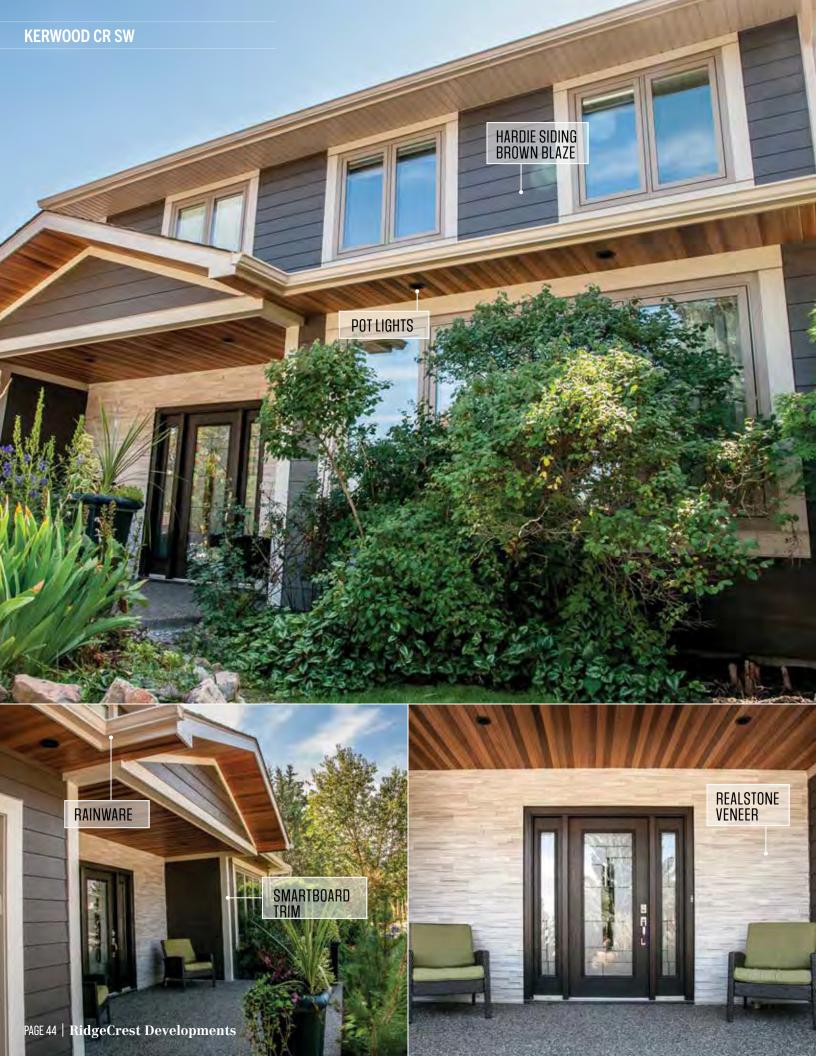

### SIDING

Brilliant exterior cladding choices combined with select accents for a low maintenance high curb appeal result.

- James Hardie Lap Siding, Staggered and Straight Edge Shingle, Panel and Trim Systems
- Rigid Extruded Aluminum Longboard and AL13 Aluminum Siding with beautiful premium finishes
- Premium Vinyl Siding and Aluminum Rainware
- LP SmartSide Panel and Trim

# STONE VENEERS

Expert consultation on stone selection and scope of install choices to maximize your investment to aesthetic value.

- Stone Concepts, K2, Ecostone: Real Stone Veneers
- El Dorado Architectural Stone Veneers
- I-XL Brick and Masonry