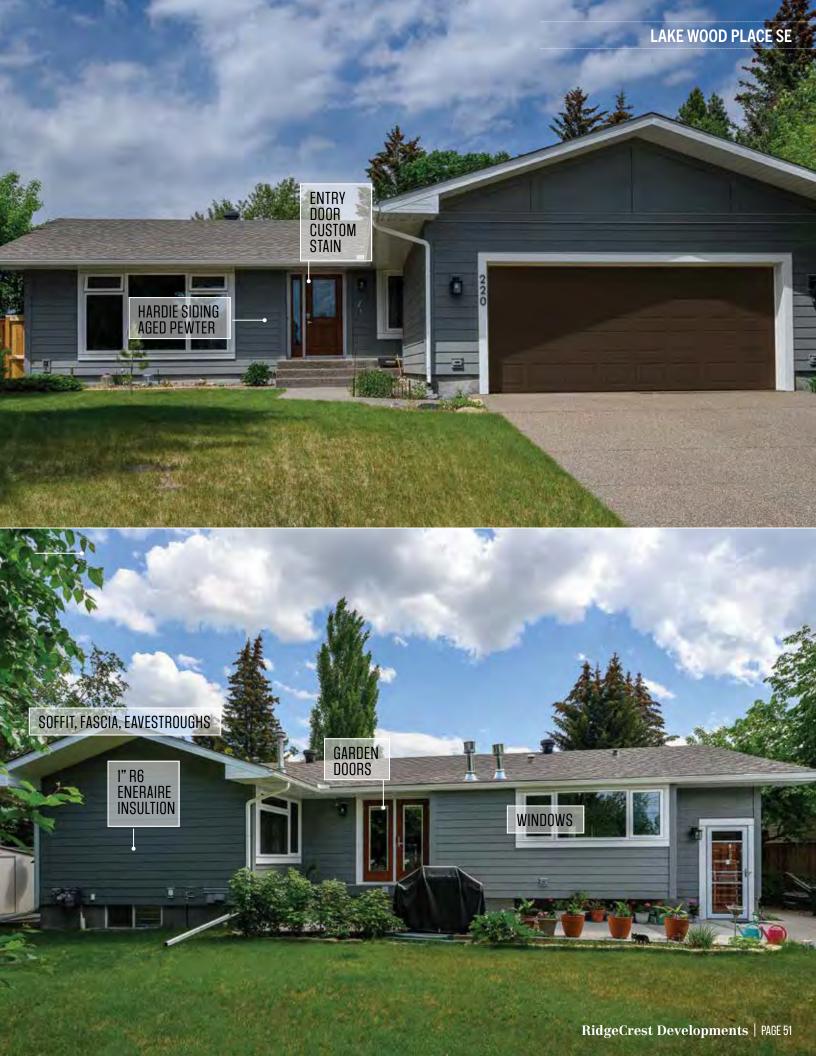

### SIDING

Brilliant exterior cladding choices combined with select accents for a low maintenance high curb appeal result.

- James Hardie Lap Siding, Staggered and Straight Edge Shingle, Panel and Trim Systems
- Rigid Extruded Aluminum Longboard and AL13 Aluminum Siding with beautiful premium finishes
- Premium Vinyl Siding and Aluminum Rainware
- LP SmartSide Panel and Trim

## WINDOWS AND DOORS

Fully-qualified installers for best practices in building envelope installations.

- Lux, Supreme: Dual and Triple Glazed PVC and Extruded Aluminum Windows
- Lux, Supreme, Codel, Pella: Full range of entry and patio door systems
- Custom finishing on fibreglass and wood door systems