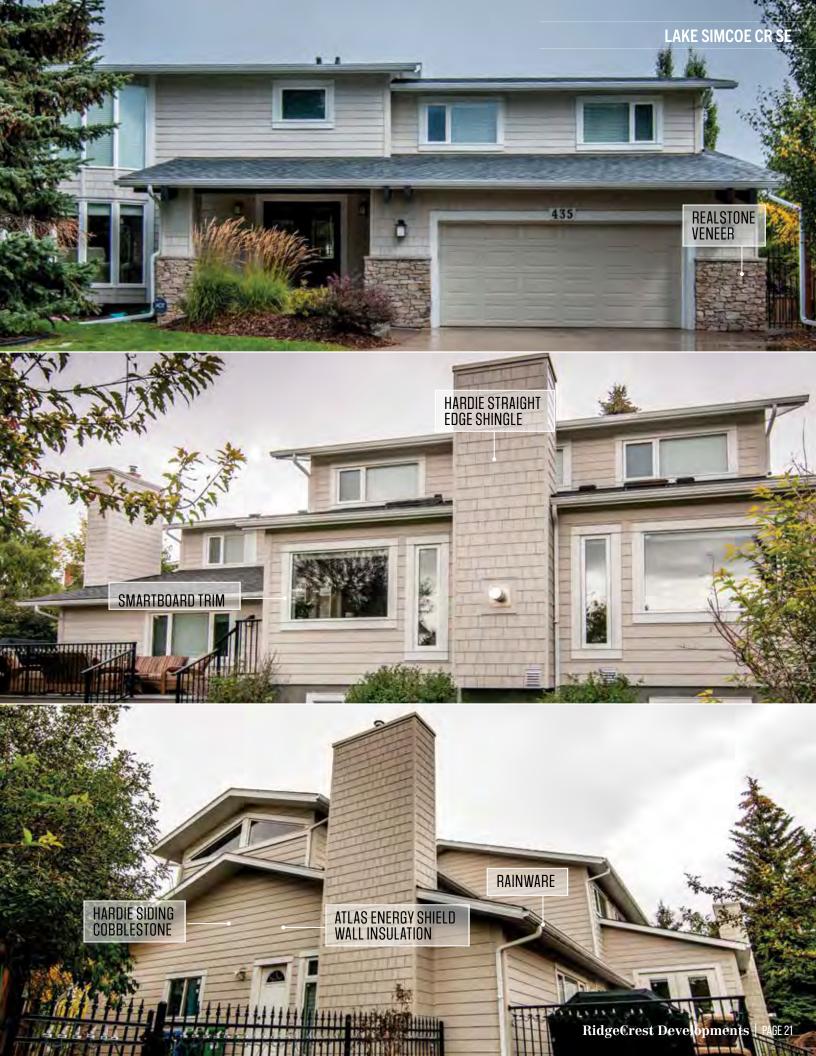

quick, polite and very clean. Also went the extra mile on small finishing items. We are so happy!

- Taylor

## DECKING AND RAILS

All installed with code complaint drainage and substrates.

- Azek, Timbertech: Deck Boards, PVC and Spindle railings
- Aluminum and Cedar railings
- Tufdek, DeckSmart: Vinyl Membranes
- Cedar Deck Boards

"They were professional, polite, respectful and hard working. I would recommend RidgeCrest to anyone looking to update the exterior of their home."

Justin













# STONE VENEERS

Expert consultation on stone selection and scope of install choices to maximize your investment to aesthetic value.

- Stone Concepts, K2, Ecostone: Real Stone Veneers
- El Dorado Architectural Stone Veneers
- I-XL Brick and Masonry



































































#### LAKE SIMCOE CR SE





























































RidgeCrest Developments | PAGE 57





































# **TESTIMONIALS**

#### 5/5

Ridgecrest did a fantastic job with our exterior renovation. Work included roof replacement, all windows & doors (with masonry), acrylic stucco, and new deck rail. David and his team spent considerable time in helping us to decide what we wanted. The work was completed to a very high quality, and crews were detail-oriented, tidy, and courteous. Questions and follow-up requests were addressed promptly. Cost was as quoted. David also provided many helpful suggestions throughout the project to ensure that the final result exceeded our expectations.

- Kim & Tera

## 5/5

RidgeCrest did a