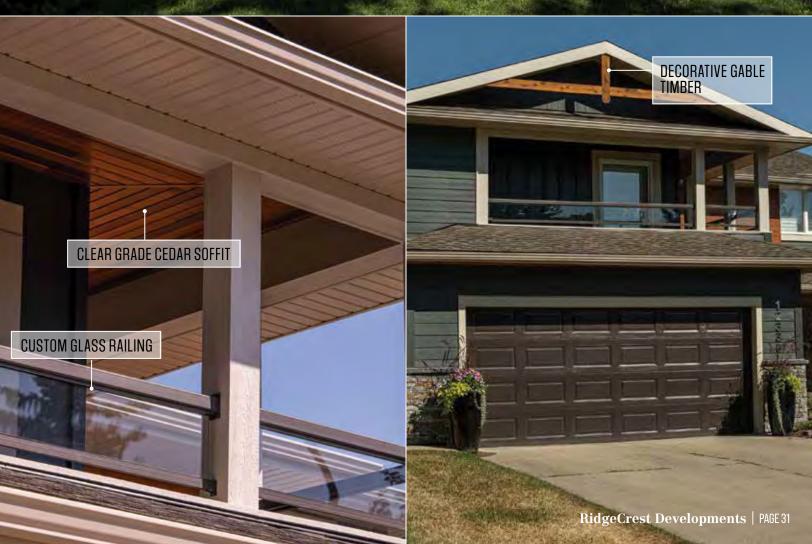

## DECKING AND RAILS

All installed with code complaint drainage and substrates.

- Azek, Timbertech: Deck Boards, PVC and Spindle railings
- Aluminum and Cedar railings
- Tufdek, DeckSmart: Vinyl Membranes
- Cedar Deck Boards