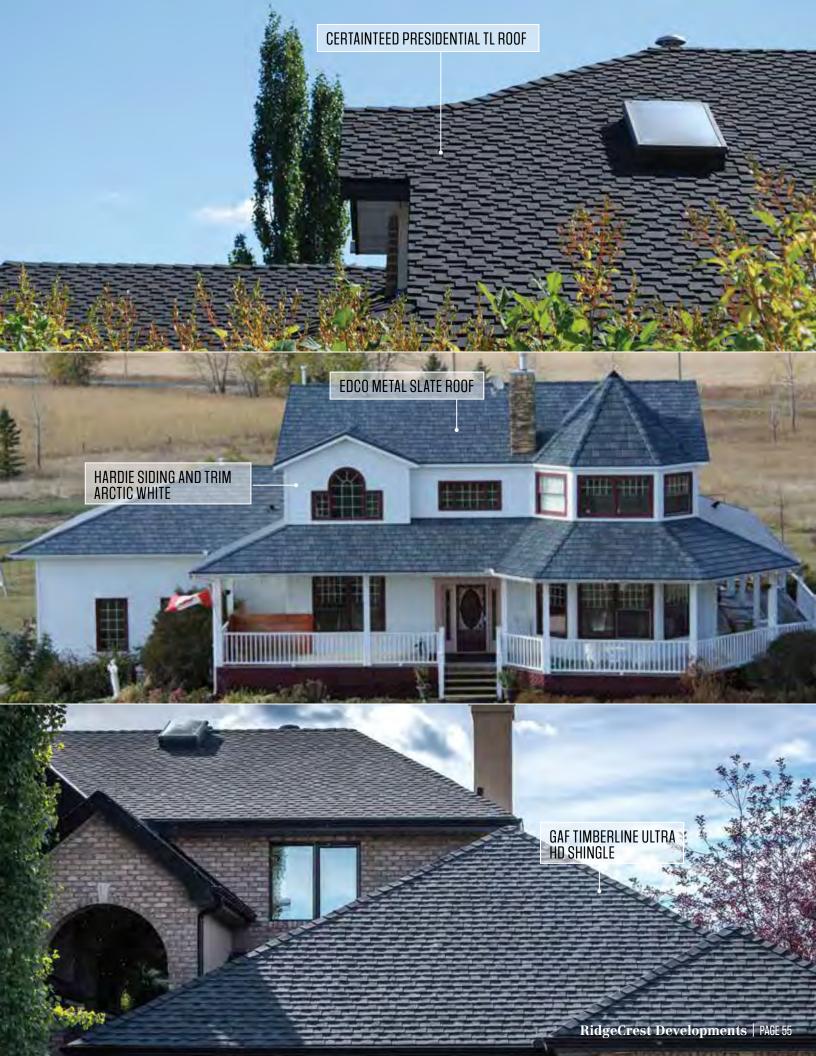

#### **ROOFING**

Choose roofing products with a proven track record for wear and wind with an extensive range of function and design options.

- GAF, CertainTeed, Malarkey, Owens Corning: Architectural and Laminate Shingles
- EDCO, Westform: Metal Roof Tiles and Panels
- Boral: Clay and Concrete Tiles
- DaVinci, Inspire, Euroshield: PVC and Rubber Roof Tiles

### SIDING

Brilliant exterior cladding choices combined with select accents for a low maintenance high curb appeal result.

- James Hardie Lap Siding, Staggered and Straight Edge Shingle, Panel and Trim Systems
- Rigid Extruded Aluminum Longboard and AL13 Aluminum Siding with beautiful premium finishes
- Premium Vinyl Siding and Aluminum Rainware
- LP SmartSide Panel and Trim