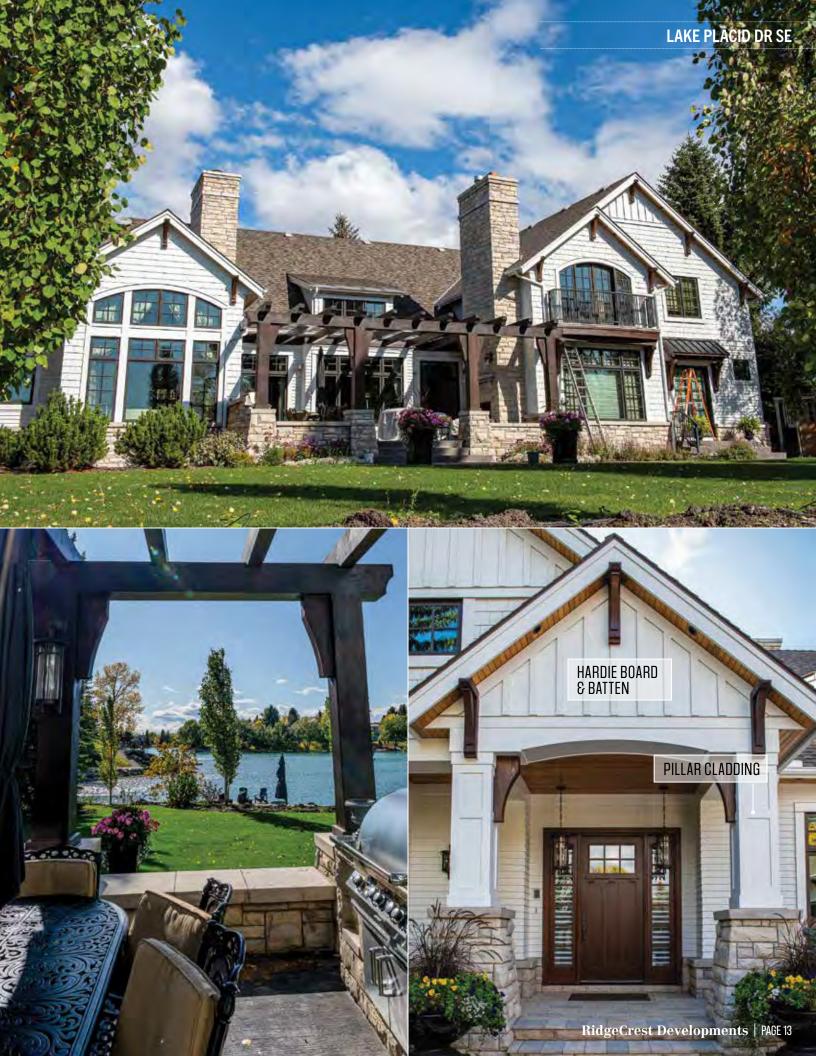

### SIDING

Brilliant exterior cladding choices combined with select accents for a low maintenance high curb appeal result.

- James Hardie Lap Siding, Staggered and Straight Edge Shingle, Panel and Trim Systems
- Rigid Extruded Aluminum Longboard and AL13 Aluminum Siding with beautiful premium finishes
- Premium Vinyl Siding and Aluminum Rainware
- LP SmartSide Panel and Trim

# STONE VENEERS

Expert consultation on stone selection and scope of install choices to maximize your investment to aesthetic value.

- Stone Concepts, K2, Ecostone: Real Stone Veneers
- El Dorado Architectural Stone Veneers
- I-XL Brick and Masonry