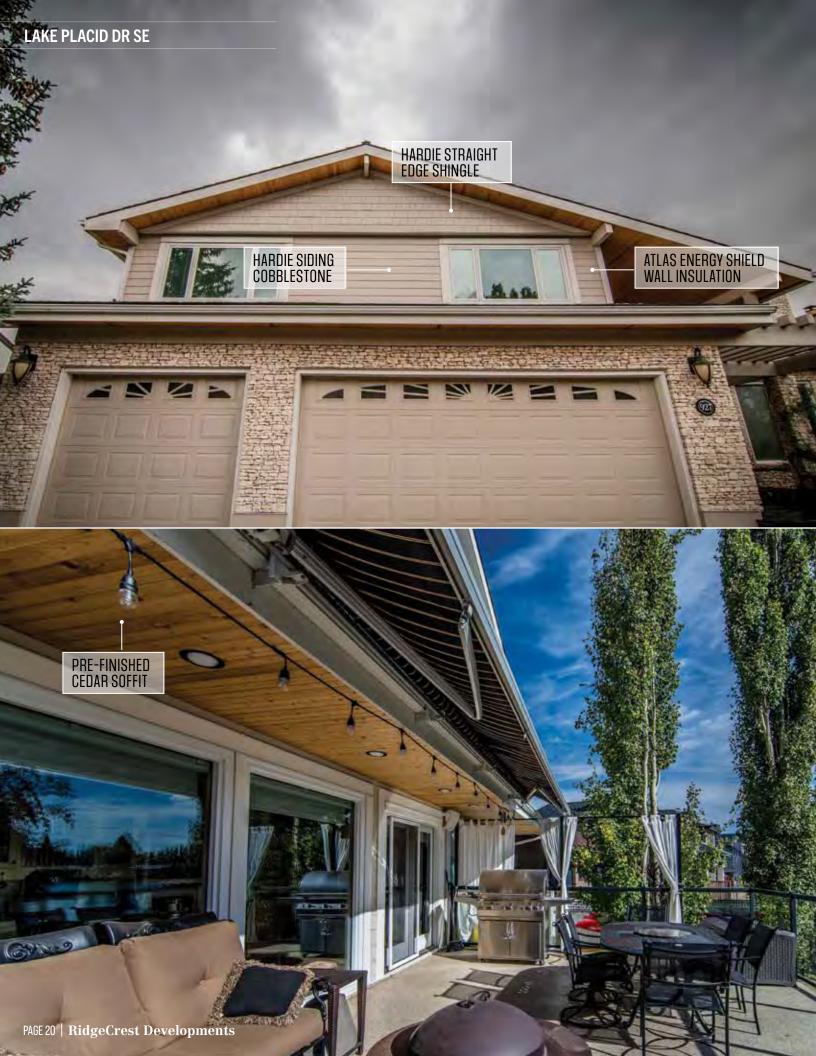

### SIDING

Brilliant exterior cladding choices combined with select accents for a low maintenance high curb appeal result.

- James Hardie Lap Siding, Staggered and Straight Edge Shingle, Panel and Trim Systems
- Rigid Extruded Aluminum Longboard and AL13 Aluminum Siding with beautiful premium finishes
- Premium Vinyl Siding and Aluminum Rainware
- LP SmartSide Panel and Trim