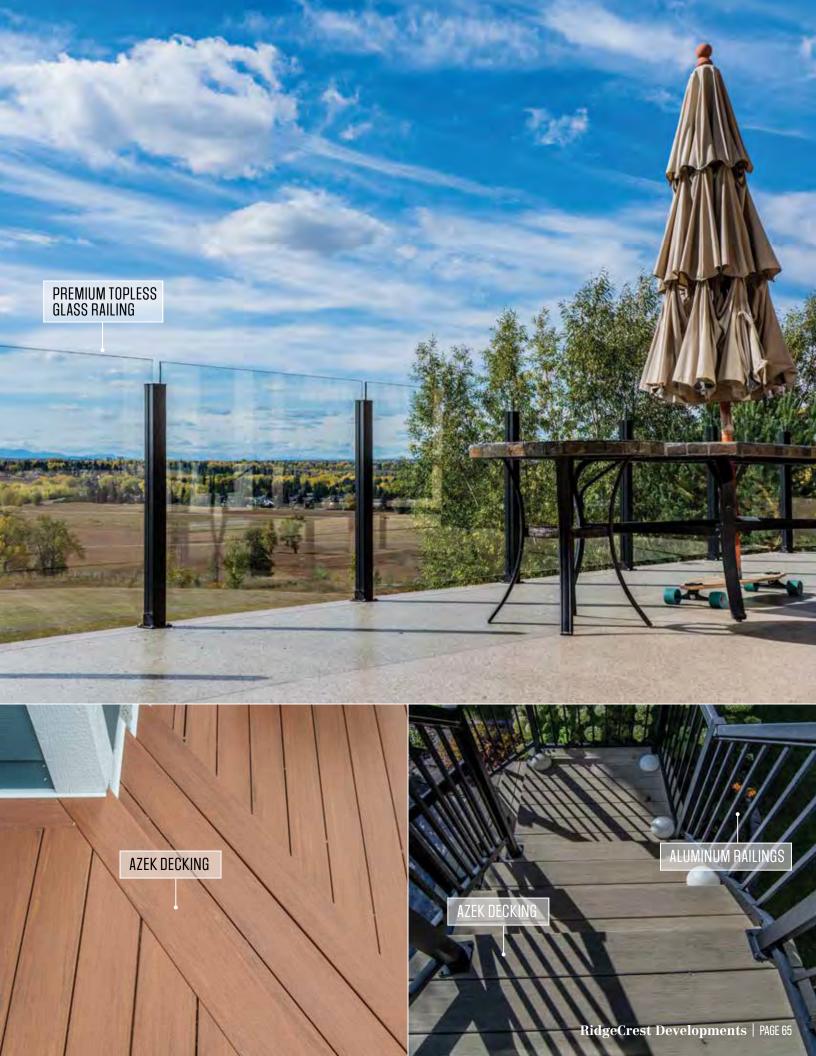

## DECKING AND RAILS

All installed with code complaint drainage and substrates.

- Azek, Timbertech: Deck Boards, PVC and Spindle railings
- Aluminum and Cedar railings
- Tufdek, DeckSmart: Vinyl Membranes
- Cedar Deck Boards