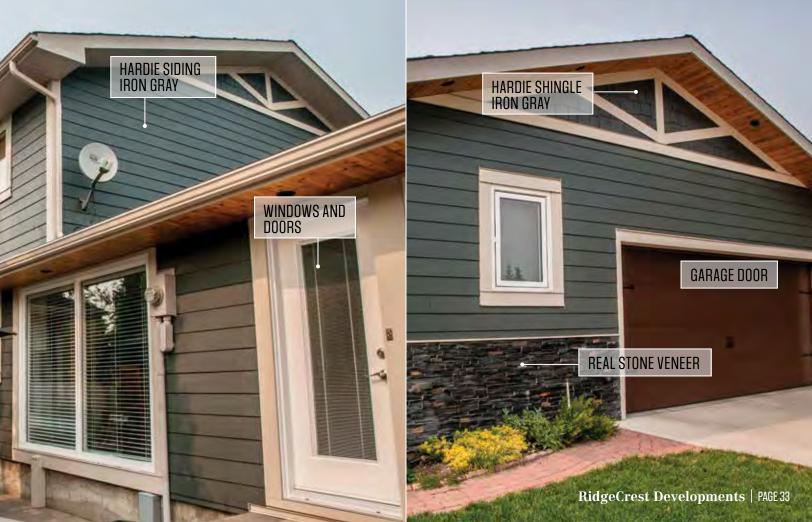

### SIDING

Brilliant exterior cladding choices combined with select accents for a low maintenance high curb appeal result.

- James Hardie Lap Siding, Staggered and Straight Edge Shingle, Panel and Trim Systems
- Rigid Extruded Aluminum Longboard and AL13 Aluminum Siding with beautiful premium finishes
- Premium Vinyl Siding and Aluminum Rainware
- LP SmartSide Panel and Trim

## WINDOWS AND DOORS

Fully-qualified installers for best practices in building envelope installations.

- Lux, Supreme: Dual and Triple Glazed PVC and Extruded Aluminum Windows
- Lux, Supreme, Codel, Pella: Full range of entry and patio door systems
- Custom finishing on fibreglass and wood door systems

# STONE VENEERS

Expert consultation on stone selection and scope of install choices to maximize your investment to aesthetic value.

- Stone Concepts, K2, Ecostone: Real Stone Veneers
- El Dorado Architectural Stone Veneers
- I-XL Brick and Masonry