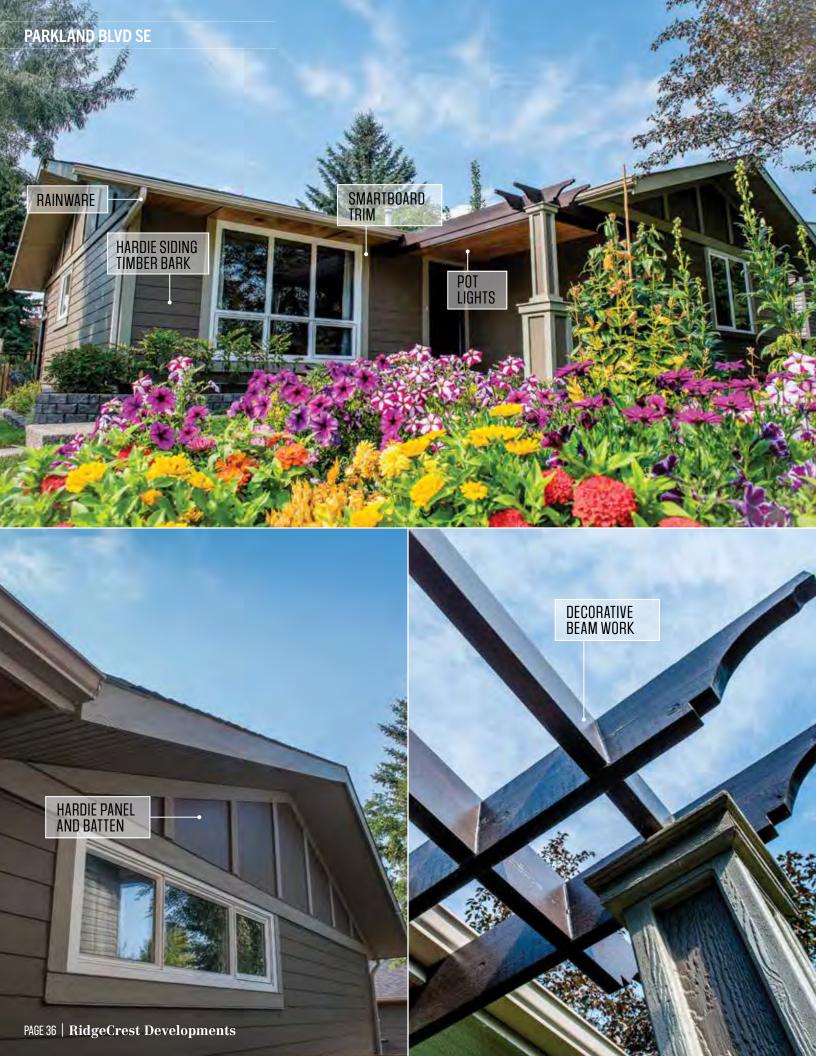

### SIDING

Brilliant exterior cladding choices combined with select accents for a low maintenance high curb appeal result.

- James Hardie Lap Siding, Staggered and Straight Edge Shingle, Panel and Trim Systems
- Rigid Extruded Aluminum Longboard and AL13 Aluminum Siding with beautiful premium finishes
- Premium Vinyl Siding and Aluminum Rainware
- LP SmartSide Panel and Trim