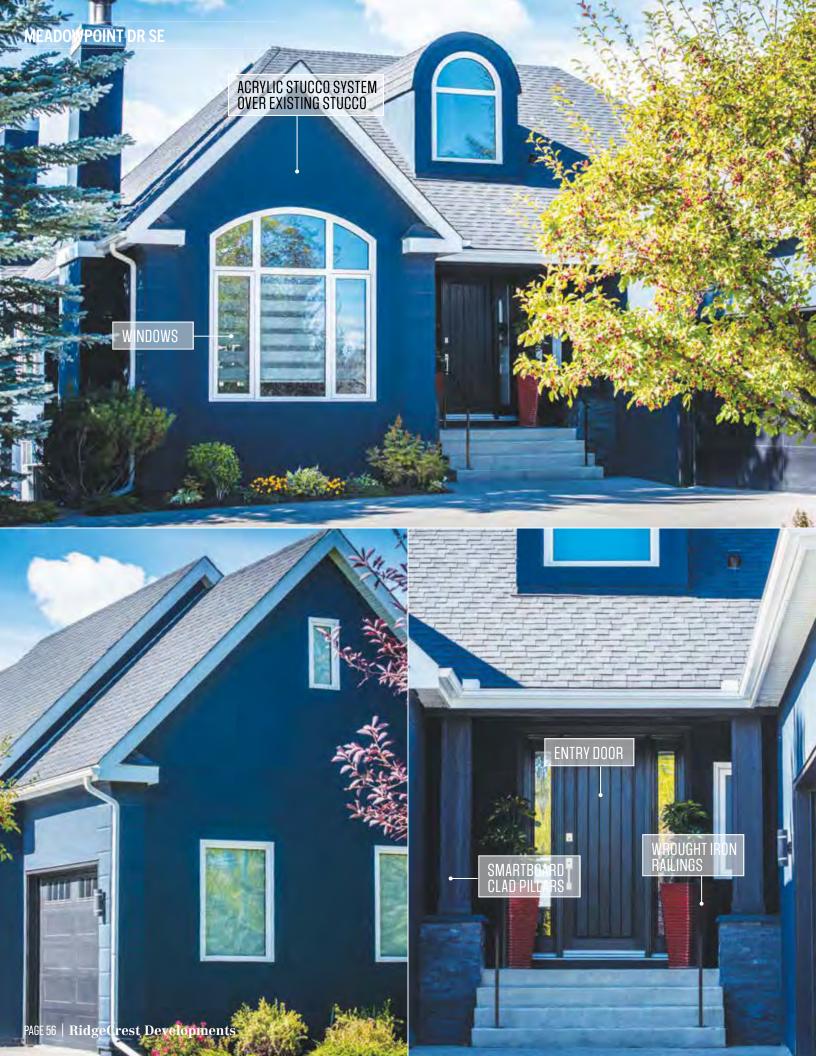

#### STUCCO

This premium exterior cladding system requires fully-qualified installers to ensure a long-term result.

- ADEX EIFS (Exterior Insulation and Finish System) Stucco (highest product warranty available), with perfectly smooth walls and added high R value.
- ADEX Traditional Stucco
   Systems as a full system or as an excellent overcoat refinish on existing stucco

## WINDOWS AND DOORS

Fully-qualified installers for best practices in building envelope installations.

- Lux, Supreme: Dual and Triple Glazed PVC and Extruded Aluminum Windows
- Lux, Supreme, Codel, Pella: Full range of entry and patio door systems
- Custom finishing on fibreglass and wood door systems