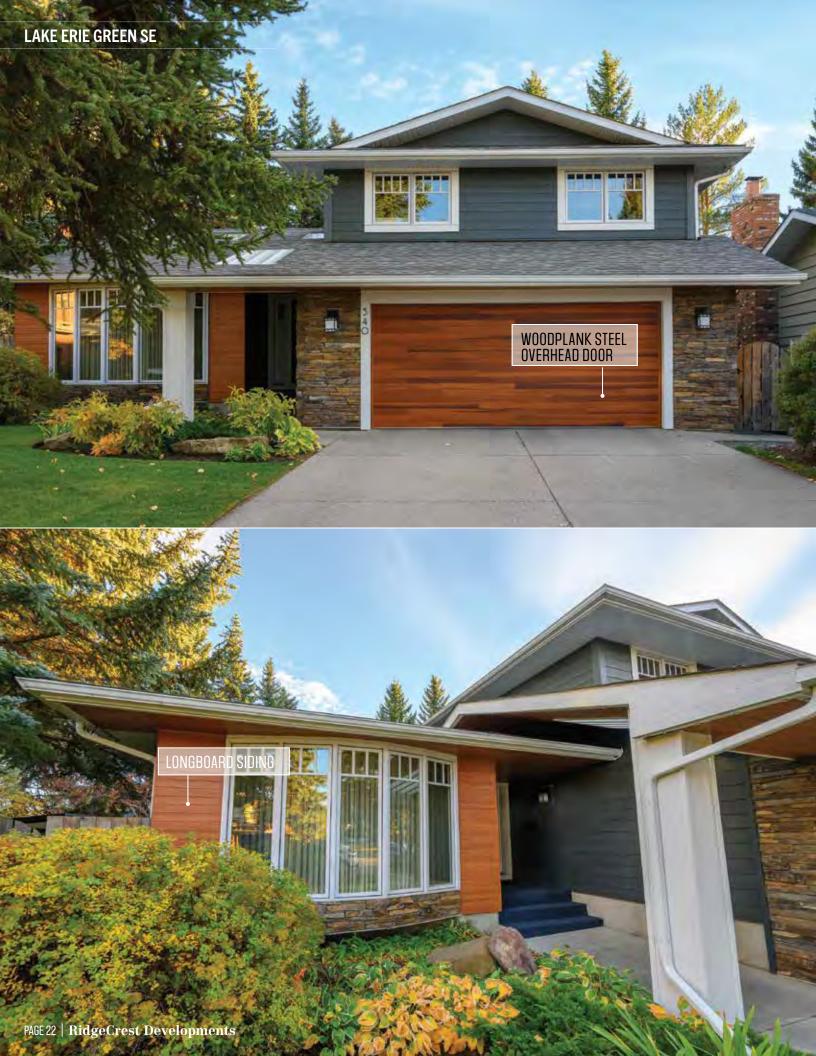

### SIDING

Brilliant exterior cladding choices combined with select accents for a low maintenance high curb appeal result.

- James Hardie Lap Siding, Staggered and Straight Edge Shingle, Panel and Trim Systems
- Rigid Extruded Aluminum Longboard and AL13 Aluminum Siding with beautiful premium finishes
- Premium Vinyl Siding and Aluminum Rainware
- LP SmartSide Panel and Trim

# STONE VENEERS

Expert consultation on stone selection and scope of install choices to maximize your investment to aesthetic value.

- Stone Concepts, K2, Ecostone: Real Stone Veneers
- El Dorado Architectural Stone Veneers
- I-XL Brick and Masonry