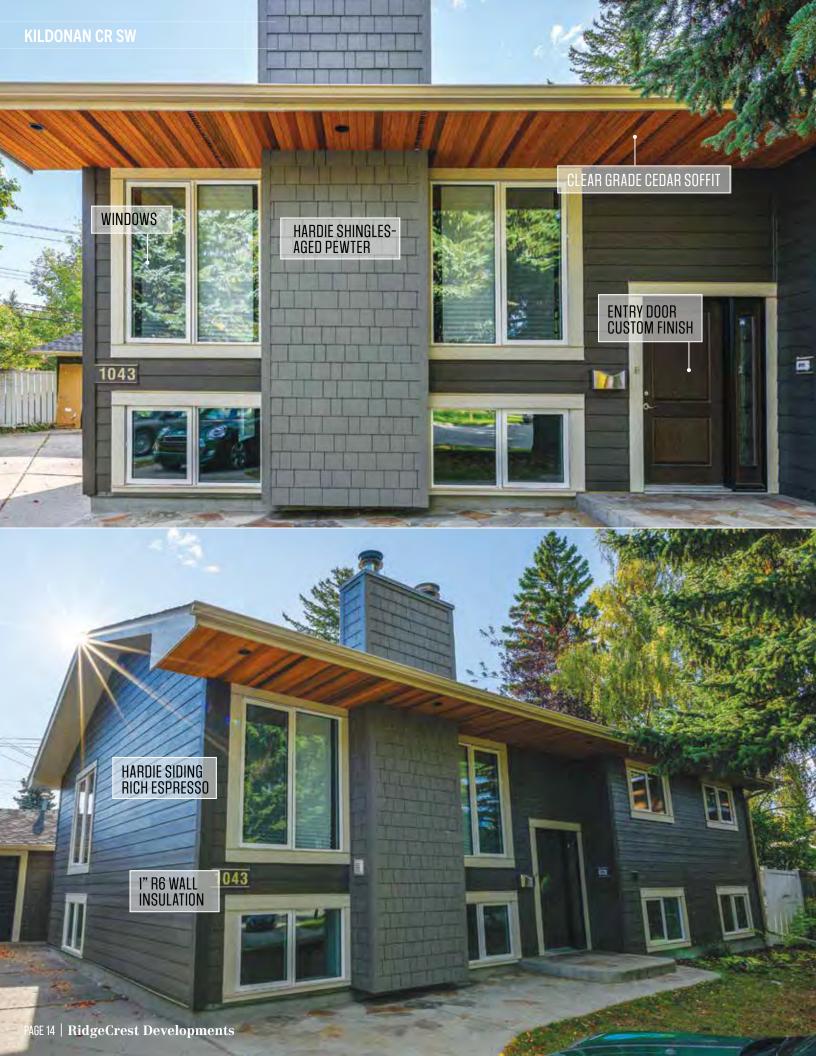

### SIDING

Brilliant exterior cladding choices combined with select accents for a low maintenance high curb appeal result.

- James Hardie Lap Siding, Staggered and Straight Edge Shingle, Panel and Trim Systems
- Rigid Extruded Aluminum Longboard and AL13 Aluminum Siding with beautiful premium finishes
- Premium Vinyl Siding and Aluminum Rainware
- LP SmartSide Panel and Trim

## WINDOWS AND DOORS

Fully-qualified installers for best practices in building envelope installations.

- Lux, Supreme: Dual and Triple Glazed PVC and Extruded Aluminum Windows
- Lux, Supreme, Codel, Pella: Full range of entry and patio door systems
- Custom finishing on fibreglass and wood door systems