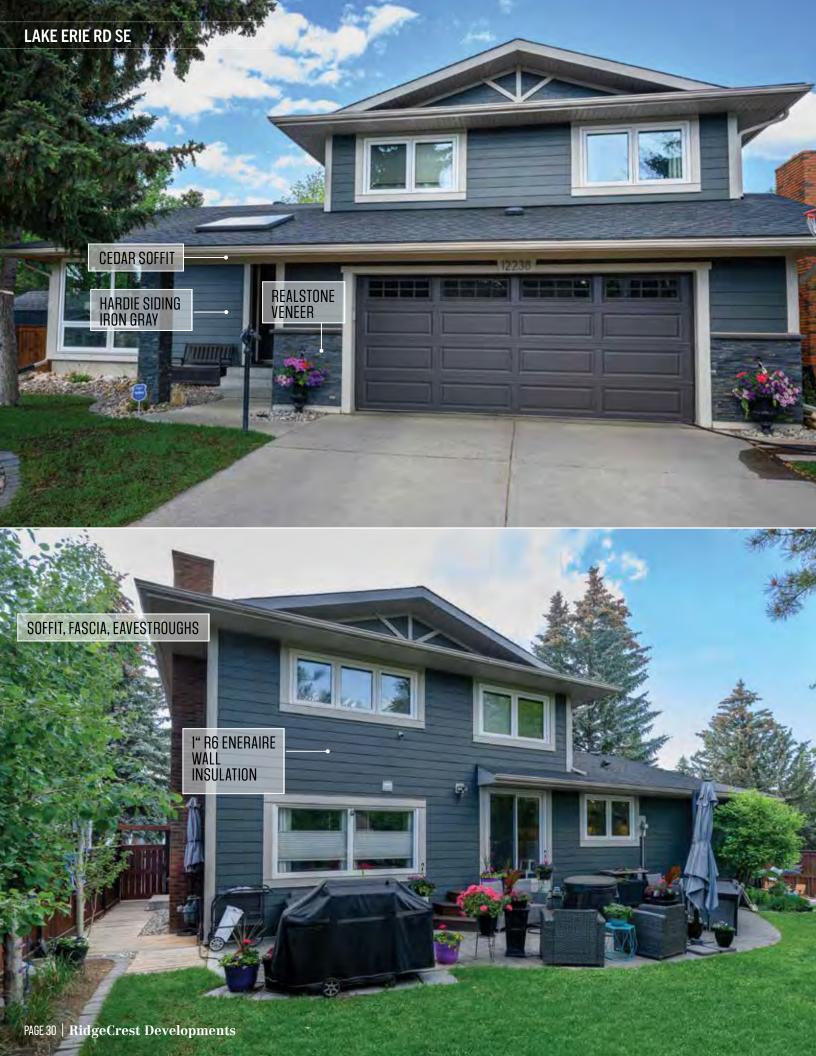

### SIDING

Brilliant exterior cladding choices combined with select accents for a low maintenance high curb appeal result.

- James Hardie Lap Siding, Staggered and Straight Edge Shingle, Panel and Trim Systems
- Rigid Extruded Aluminum Longboard and AL13 Aluminum Siding with beautiful premium finishes
- Premium Vinyl Siding and Aluminum Rainware
- LP SmartSide Panel and Trim