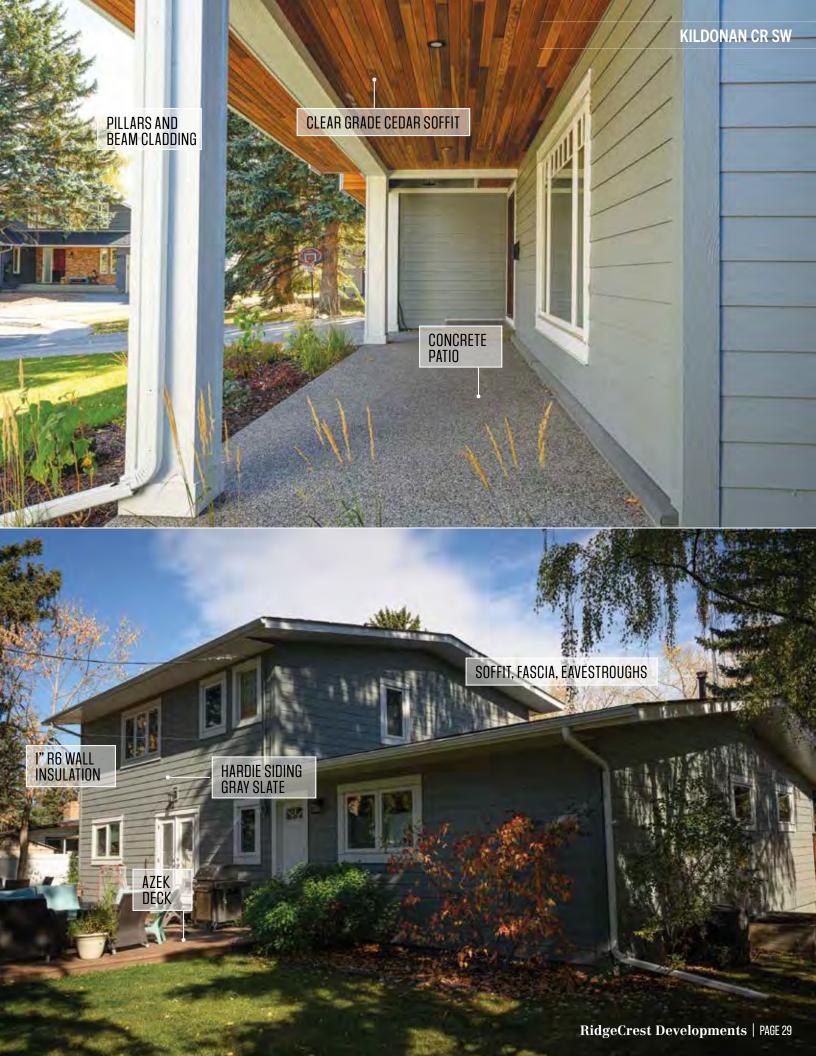

nd very clean. Also went the extra mile on small finishing items. We are so happy!

- Taylor

## DECKING AND RAILS

All installed with code complaint drainage and substrates.

- Azek, Timbertech: Deck Boards, PVC and Spindle railings
- Aluminum and Cedar railings
- Tufdek, DeckSmart: Vinyl Membranes
- Cedar Deck Boards

"They were professional, polite, respectful and hard working. I would recommend RidgeCrest to anyone looking to update the exterior of their home."

Justin













# STONE VENEERS

Expert consultation on stone selection and scope of install choices to maximize your investment to aesthetic value.

- Stone Concepts, K2, Ecostone: Real Stone Veneers
- El Dorado Architectural Stone Veneers
- I-XL Brick and Masonry



































































#### LAKE SIMCOE CR SE





























































RidgeCrest Developments | PAGE 57





































# **TESTIMONIALS**

#### 5/5

Ridgecrest did a fantastic job with our exterior renovation. Work included roof replacement, all windows & doors (with masonry), acrylic stucco, and new deck rail. David and his team spent considerable time in helping us to decide what we wanted. The work was completed to a very high quality, and crews were detail-oriented, tidy, and courteous. Questions and follow-up requests were addressed promptly. Cost was as quoted. David also provided many helpful suggestions throughout the project to ensure that the final result exceeded our expectations.

- Kim & Tera

## 5/5

RidgeCrest did an excellent job