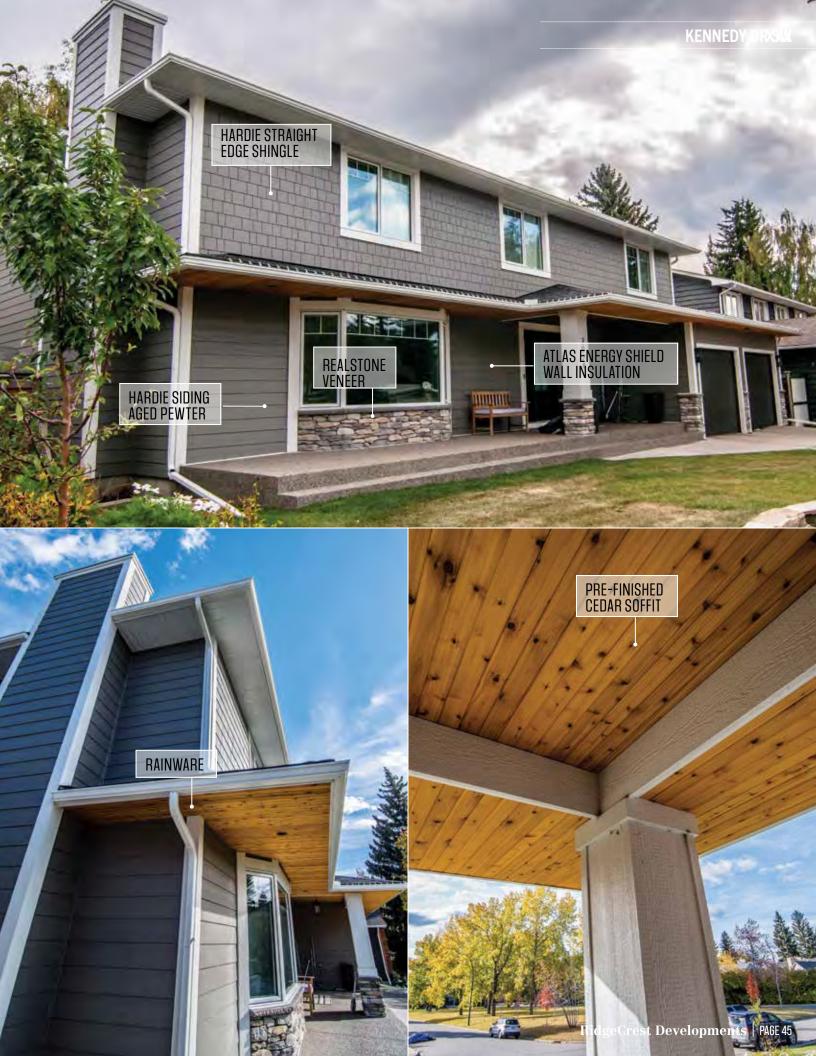

### SIDING

Brilliant exterior cladding choices combined with select accents for a low maintenance high curb appeal result.

- James Hardie Lap Siding, Staggered and Straight Edge Shingle, Panel and Trim Systems
- Rigid Extruded Aluminum Longboard and AL13 Aluminum Siding with beautiful premium finishes
- Premium Vinyl Siding and Aluminum Rainware
- LP SmartSide Panel and Trim

# STONE VENEERS

Expert consultation on stone selection and scope of install choices to maximize your investment to aesthetic value.

- Stone Concepts, K2, Ecostone: Real Stone Veneers
- El Dorado Architectural Stone Veneers
- I-XL Brick and Masonry