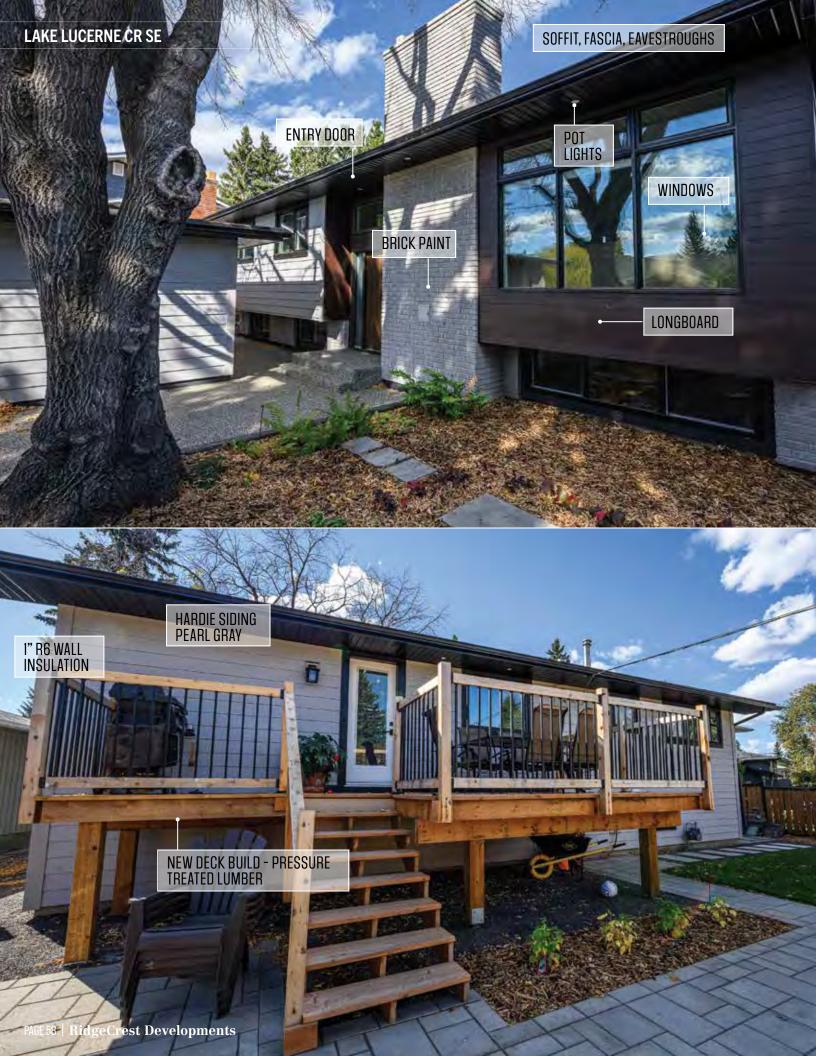

### SIDING

Brilliant exterior cladding choices combined with select accents for a low maintenance high curb appeal result.

- James Hardie Lap Siding, Staggered and Straight Edge Shingle, Panel and Trim Systems
- Rigid Extruded Aluminum Longboard and AL13 Aluminum Siding with beautiful premium finishes
- Premium Vinyl Siding and Aluminum Rainware
- LP SmartSide Panel and Trim

## WINDOWS AND DOORS

Fully-qualified installers for best practices in building envelope installations.

- Lux, Supreme: Dual and Triple Glazed PVC and Extruded Aluminum Windows
- Lux, Supreme, Codel, Pella: Full range of entry and patio door systems
- Custom finishing on fibreglass and wood door systems

#### STUCCO

This premium exterior cladding system requires fully-qualified installers to ensure a long-term result.

- ADEX EIFS (Exterior Insulation and Finish System) Stucco (highest product warranty available), with perfectly smooth walls and added high R value.
- ADEX Traditional Stucco
   Systems as a full system or as an excellent overcoat refinish on existing stucco

## DECKING AND RAILS

All installed with code complaint drainage and substrates.

- Azek, Timbertech: Deck Boards, PVC and Spindle railings
- Aluminum and Cedar railings
- Tufdek, DeckSmart: Vinyl Membranes
- Cedar Deck Boards