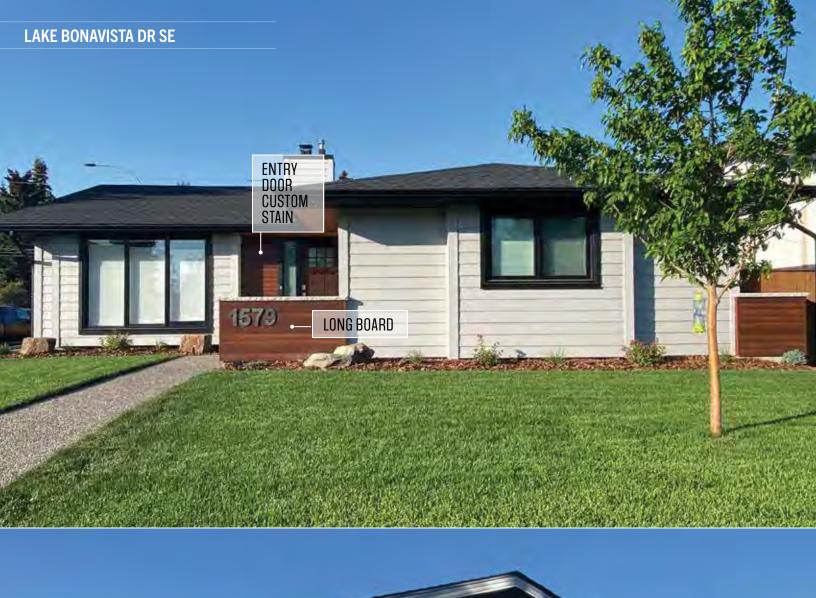

### SIDING

Brilliant exterior cladding choices combined with select accents for a low maintenance high curb appeal result.

- James Hardie Lap Siding, Staggered and Straight Edge Shingle, Panel and Trim Systems
- Rigid Extruded Aluminum Longboard and AL13 Aluminum Siding with beautiful premium finishes
- Premium Vinyl Siding and Aluminum Rainware
- LP SmartSide Panel and Trim

## WINDOWS AND DOORS

Fully-qualified installers for best practices in building envelope installations.

- Lux, Supreme: Dual and Triple Glazed PVC and Extruded Aluminum Windows
- Lux, Supreme, Codel, Pella: Full range of entry and patio door systems
- Custom finishing on fibreglass and wood door systems