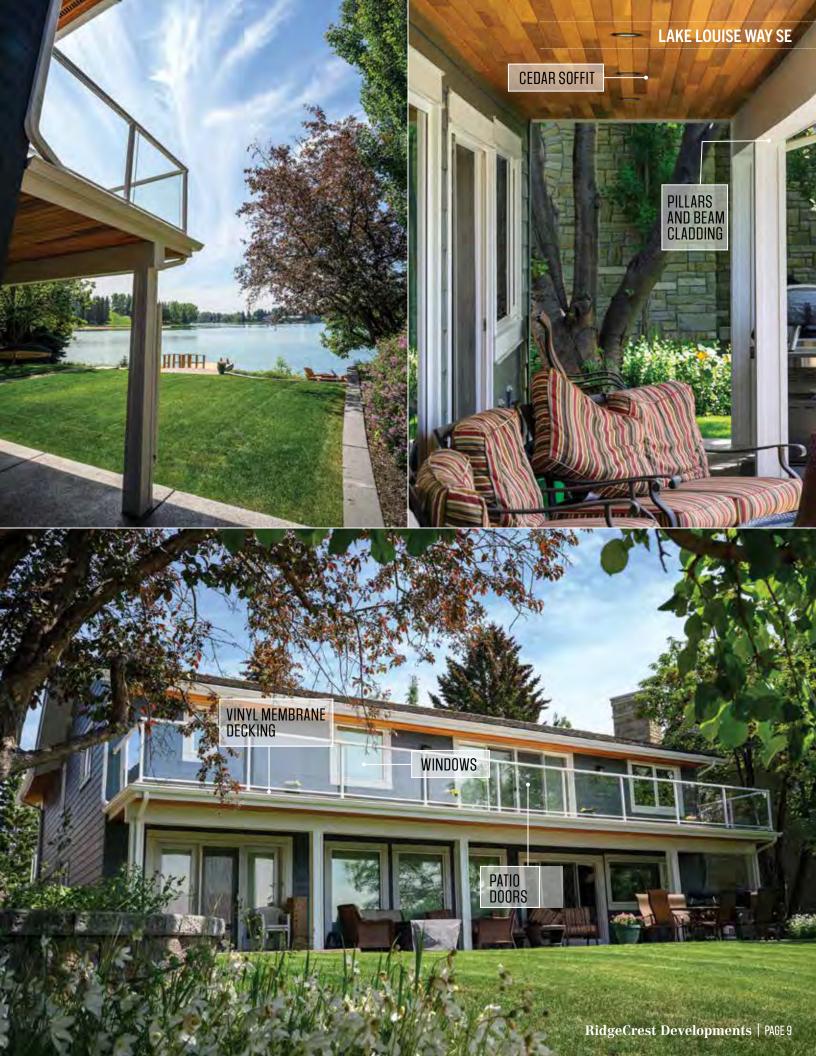

## WINDOWS AND DOORS

Fully-qualified installers for best practices in building envelope installations.

- Lux, Supreme: Dual and Triple Glazed PVC and Extruded Aluminum Windows
- Lux, Supreme, Codel, Pella: Full range of entry and patio door systems
- Custom finishing on fibreglass and wood door systems

## DECKING AND RAILS

All installed with code complaint drainage and substrates.

- Azek, Timbertech: Deck Boards, PVC and Spindle railings
- Aluminum and Cedar railings
- Tufdek, DeckSmart: Vinyl Membranes
- Cedar Deck Boards