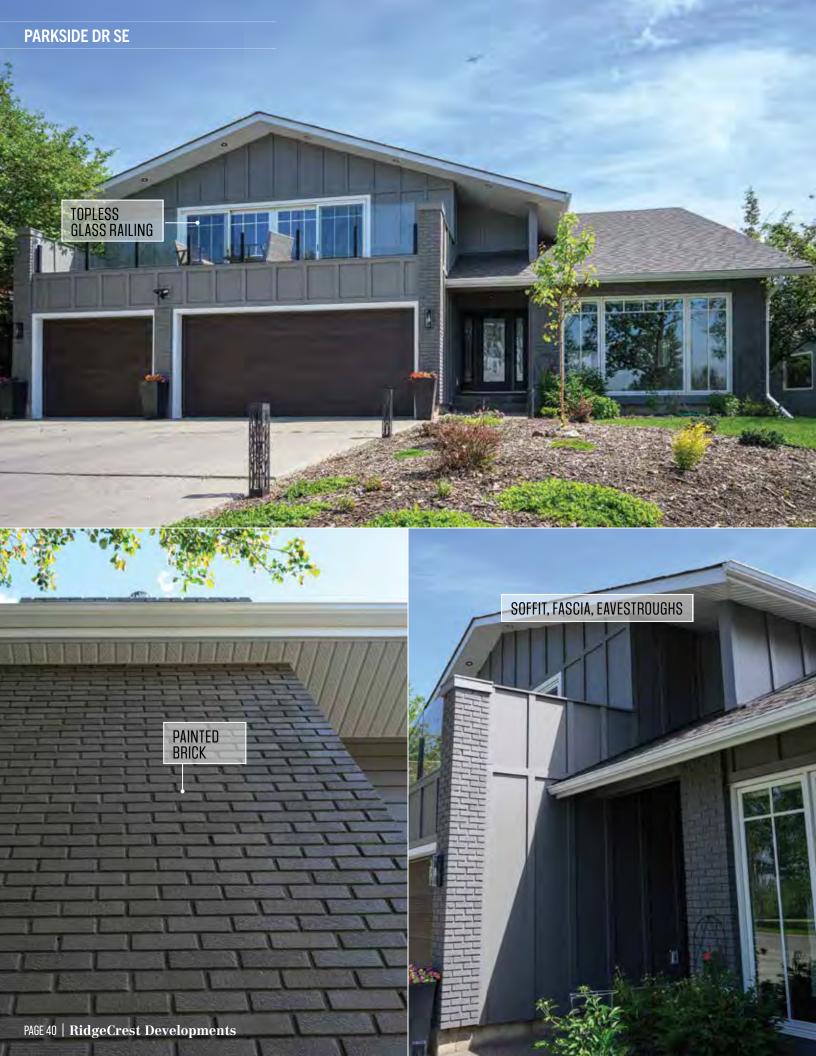

### SIDING

Brilliant exterior cladding choices combined with select accents for a low maintenance high curb appeal result.

- James Hardie Lap Siding, Staggered and Straight Edge Shingle, Panel and Trim Systems
- Rigid Extruded Aluminum Longboard and AL13 Aluminum Siding with beautiful premium finishes
- Premium Vinyl Siding and Aluminum Rainware
- LP SmartSide Panel and Trim

## DECKING AND RAILS

All installed with code complaint drainage and substrates.

- Azek, Timbertech: Deck Boards, PVC and Spindle railings
- Aluminum and Cedar railings
- Tufdek, DeckSmart: Vinyl Membranes
- Cedar Deck Boards