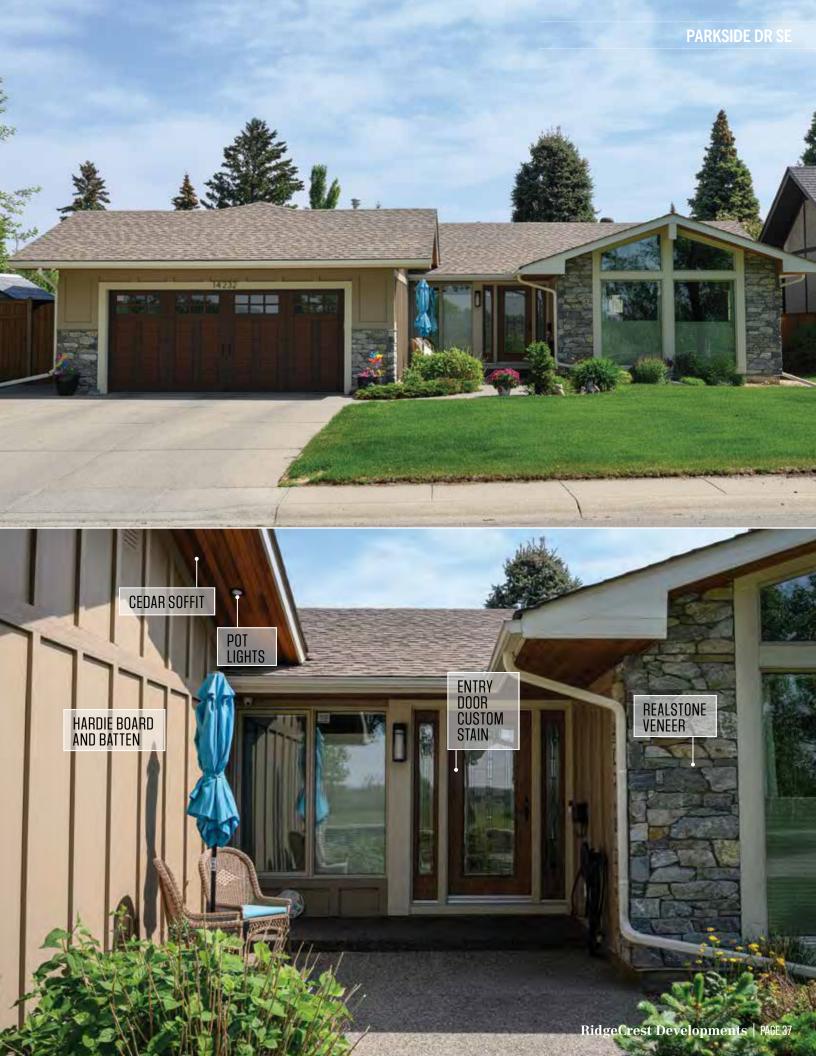

### SIDING

Brilliant exterior cladding choices combined with select accents for a low maintenance high curb appeal result.

- James Hardie Lap Siding, Staggered and Straight Edge Shingle, Panel and Trim Systems
- Rigid Extruded Aluminum Longboard and AL13 Aluminum Siding with beautiful premium finishes
- Premium Vinyl Siding and Aluminum Rainware
- LP SmartSide Panel and Trim

# STONE VENEERS

Expert consultation on stone selection and scope of install choices to maximize your investment to aesthetic value.

- Stone Concepts, K2, Ecostone: Real Stone Veneers
- El Dorado Architectural Stone Veneers
- I-XL Brick and Masonry