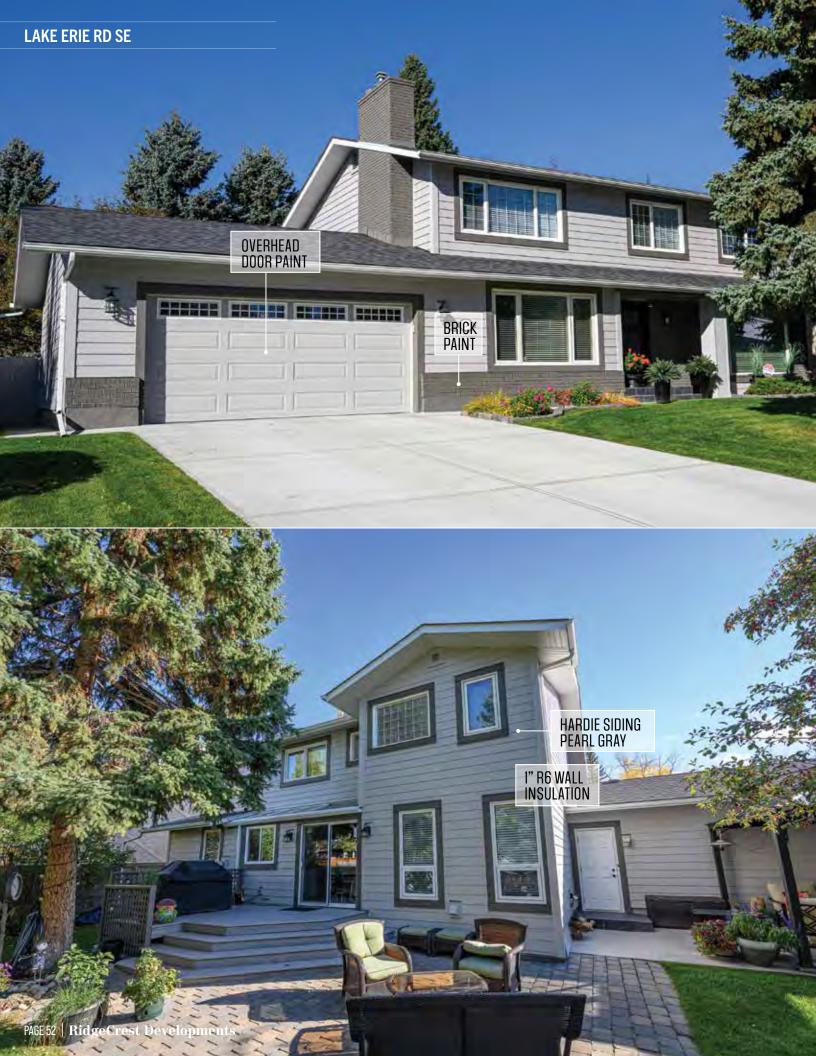

### SIDING

Brilliant exterior cladding choices combined with select accents for a low maintenance high curb appeal result.

- James Hardie Lap Siding, Staggered and Straight Edge Shingle, Panel and Trim Systems
- Rigid Extruded Aluminum Longboard and AL13 Aluminum Siding with beautiful premium finishes
- Premium Vinyl Siding and Aluminum Rainware
- LP SmartSide Panel and Trim

#### **PAINTING**

Best in quality paint sourced to meet the specific exterior cladding or trim to be painted.

- All surfaces fully cleaned and prepped prior to painting
- Elastomeric paint for a bold revitalizing of tired looking traditional stucco
- Exteriors on aluminum and wood windows, fibreglass, wood and metal doors expertly refinished
- Premium cedar/wood siding beautifully refinished