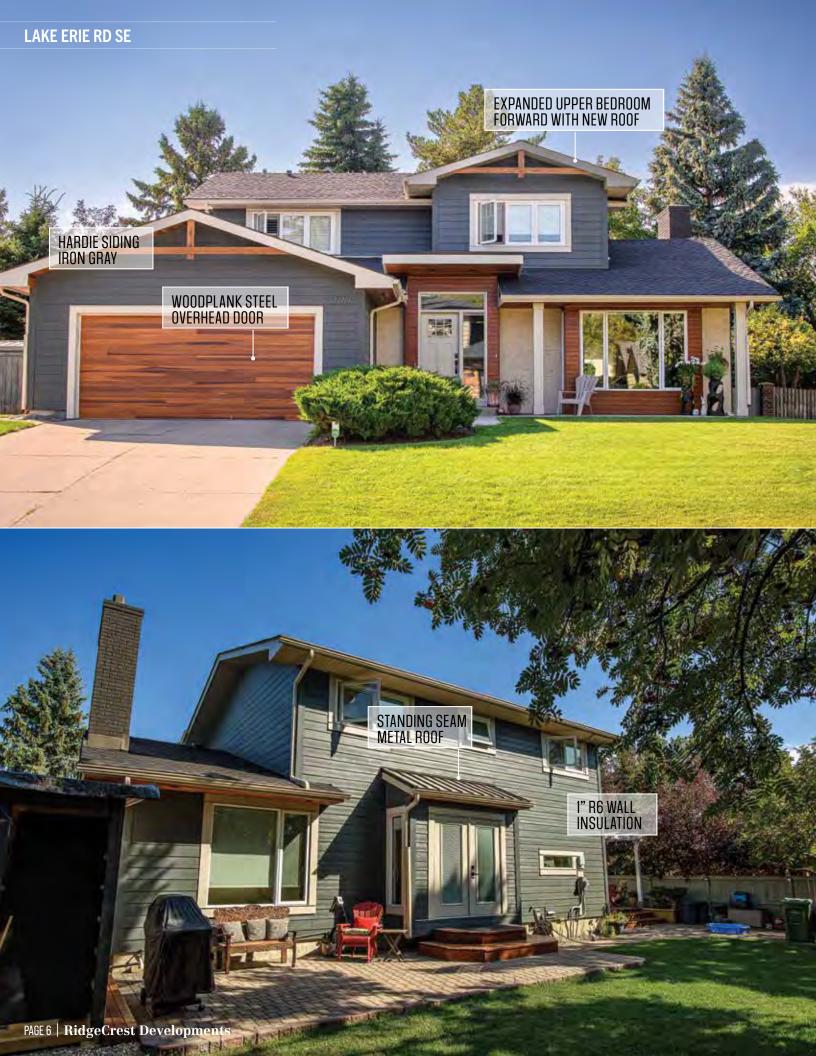

### SIDING

Brilliant exterior cladding choices combined with select accents for a low maintenance high curb appeal result.

- James Hardie Lap Siding, Staggered and Straight Edge Shingle, Panel and Trim Systems
- Rigid Extruded Aluminum Longboard and AL13 Aluminum Siding with beautiful premium finishes
- Premium Vinyl Siding and Aluminum Rainware
- LP SmartSide Panel and Trim

#### **ROOFING**

Choose roofing products with a proven track record for wear and wind with an extensive range of function and design options.

- GAF, CertainTeed, Malarkey, Owens Corning: Architectural and Laminate Shingles
- EDCO, Westform: Metal Roof Tiles and Panels
- Boral: Clay and Concrete Tiles
- DaVinci, Inspire, Euroshield: PVC and Rubber Roof Tiles