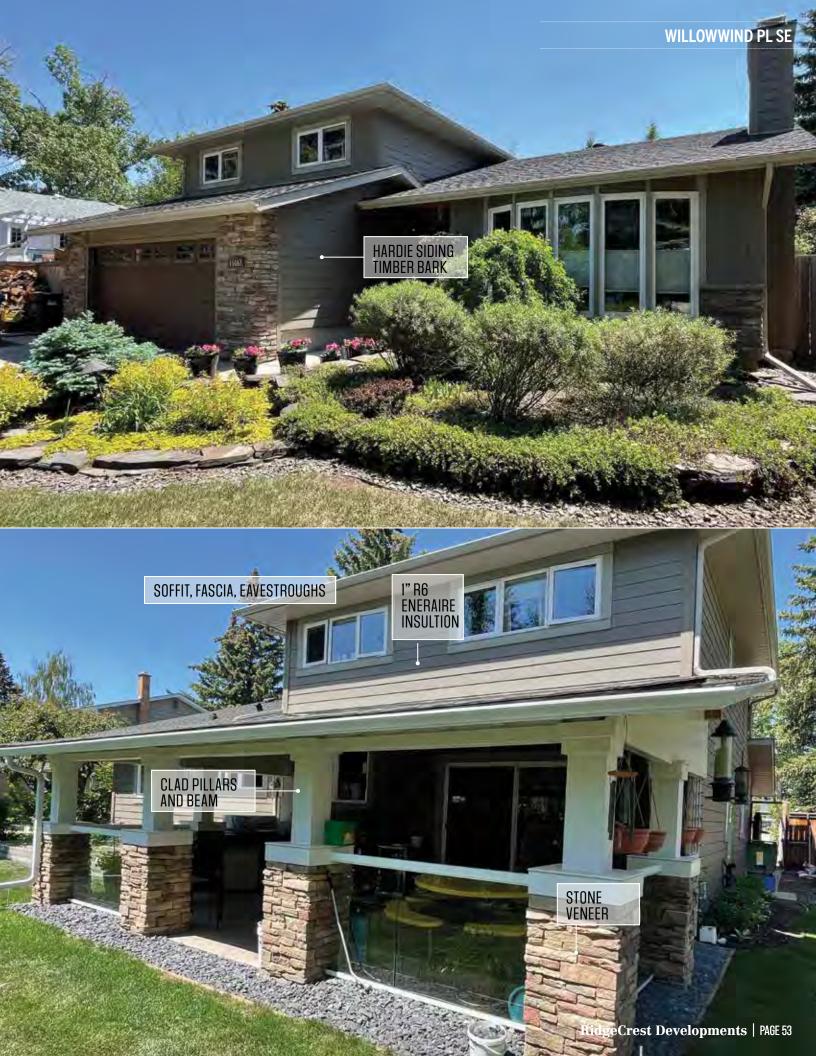

### SIDING

Brilliant exterior cladding choices combined with select accents for a low maintenance high curb appeal result.

- James Hardie Lap Siding, Staggered and Straight Edge Shingle, Panel and Trim Systems
- Rigid Extruded Aluminum Longboard and AL13 Aluminum Siding with beautiful premium finishes
- Premium Vinyl Siding and Aluminum Rainware
- LP SmartSide Panel and Trim

# STONE VENEERS

Expert consultation on stone selection and scope of install choices to maximize your investment to aesthetic value.

- Stone Concepts, K2, Ecostone: Real Stone Veneers
- El Dorado Architectural Stone Veneers
- I-XL Brick and Masonry