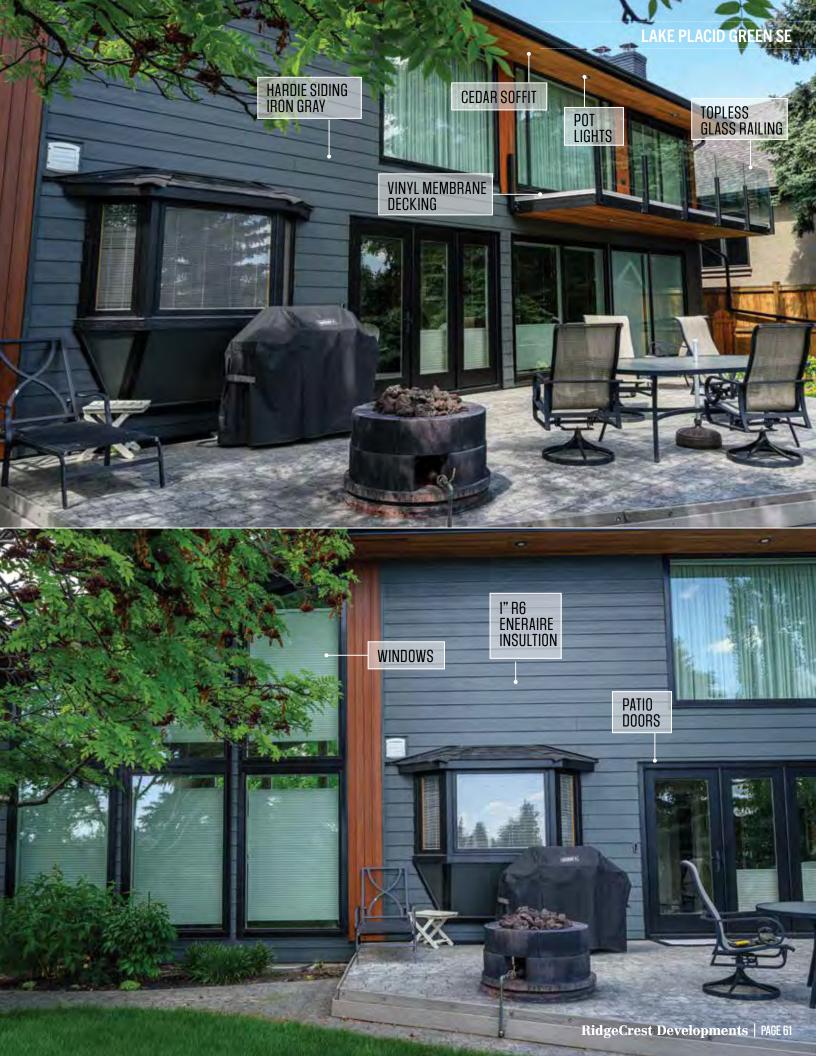

### SIDING

Brilliant exterior cladding choices combined with select accents for a low maintenance high curb appeal result.

- James Hardie Lap Siding, Staggered and Straight Edge Shingle, Panel and Trim Systems
- Rigid Extruded Aluminum Longboard and AL13 Aluminum Siding with beautiful premium finishes
- Premium Vinyl Siding and Aluminum Rainware
- LP SmartSide Panel and Trim

## WINDOWS AND DOORS

Fully-qualified installers for best practices in building envelope installations.

- Lux, Supreme: Dual and Triple Glazed PVC and Extruded Aluminum Windows
- Lux, Supreme, Codel, Pella: Full range of entry and patio door systems
- Custom finishing on fibreglass and wood door systems

## DECKING AND RAILS

All installed with code complaint drainage and substrates.

- Azek, Timbertech: Deck Boards, PVC and Spindle railings
- Aluminum and Cedar railings
- Tufdek, DeckSmart: Vinyl Membranes
- Cedar Deck Boards