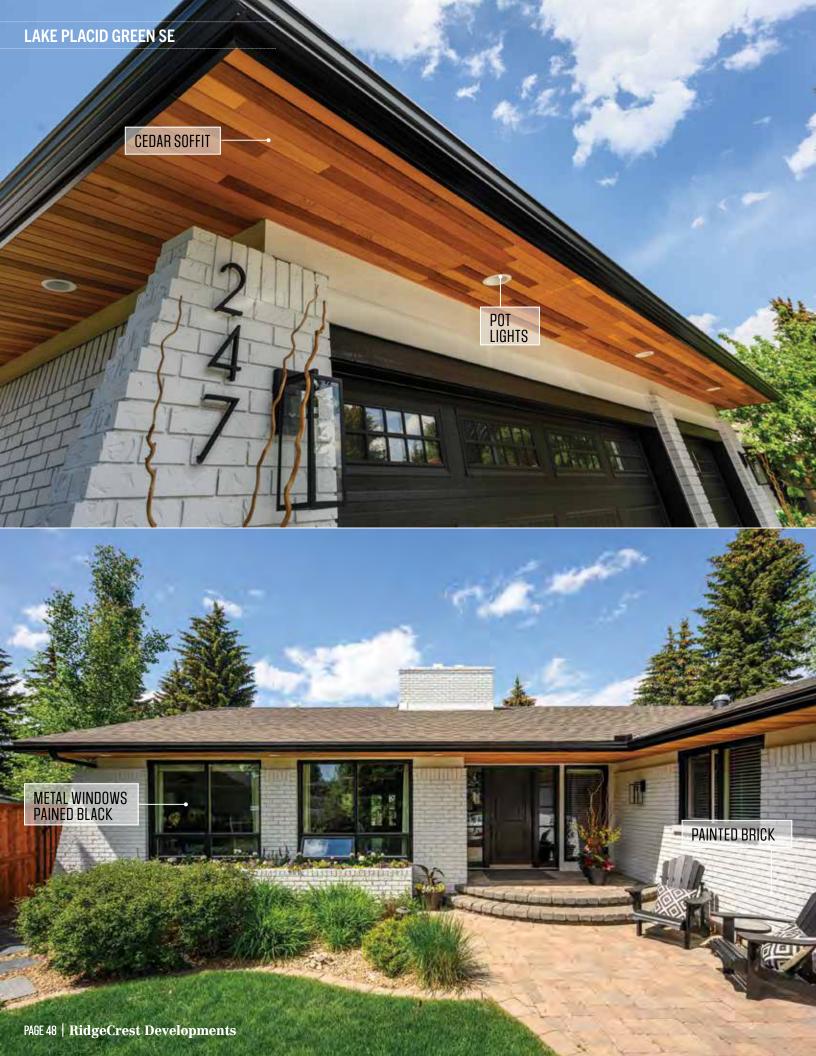

### SIDING

Brilliant exterior cladding choices combined with select accents for a low maintenance high curb appeal result.

- James Hardie Lap Siding, Staggered and Straight Edge Shingle, Panel and Trim Systems
- Rigid Extruded Aluminum Longboard and AL13 Aluminum Siding with beautiful premium finishes
- Premium Vinyl Siding and Aluminum Rainware
- LP SmartSide Panel and Trim

#### **PAINTING**

Best in quality paint sourced to meet the specific exterior cladding or trim to be painted.

- All surfaces fully cleaned and prepped prior to painting
- Elastomeric paint for a bold revitalizing of tired looking traditional stucco
- Exteriors on aluminum and wood windows, fibreglass, wood and metal doors expertly refinished
- Premium cedar/wood siding beautifully refinished