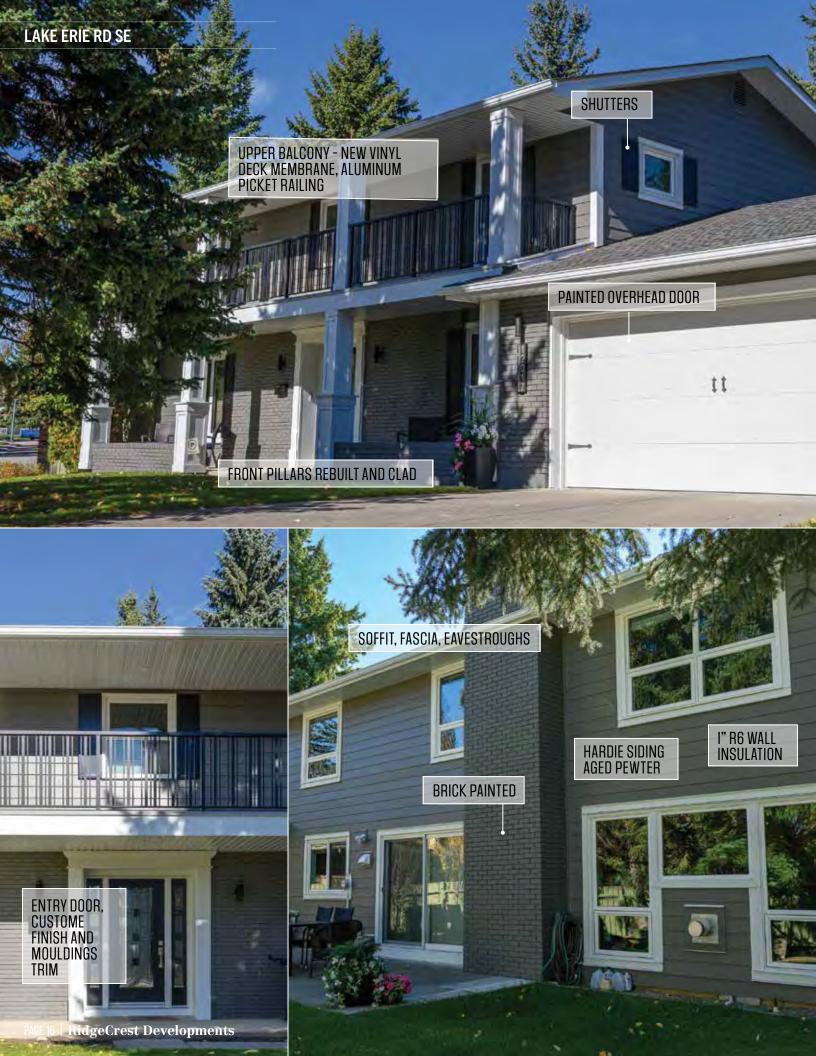

### SIDING

Brilliant exterior cladding choices combined with select accents for a low maintenance high curb appeal result.

- James Hardie Lap Siding, Staggered and Straight Edge Shingle, Panel and Trim Systems
- Rigid Extruded Aluminum Longboard and AL13 Aluminum Siding with beautiful premium finishes
- Premium Vinyl Siding and Aluminum Rainware
- LP SmartSide Panel and Trim

## WINDOWS AND DOORS

Fully-qualified installers for best practices in building envelope installations.

- Lux, Supreme: Dual and Triple Glazed PVC and Extruded Aluminum Windows
- Lux, Supreme, Codel, Pella: Full range of entry and patio door systems
- Custom finishing on fibreglass and wood door systems

#### **PAINTING**

Best in quality paint sourced to meet the specific exterior cladding or trim to be painted.

- All surfaces fully cleaned and prepped prior to painting
- Elastomeric paint for a bold revitalizing of tired looking traditional stucco
- Exteriors on aluminum and wood windows, fibreglass, wood and metal doors expertly refinished
- Premium cedar/wood siding beautifully refinished

## DECKING AND RAILS

All installed with code complaint drainage and substrates.

- Azek, Timbertech: Deck Boards, PVC and Spindle railings
- Aluminum and Cedar railings
- Tufdek, DeckSmart: Vinyl Membranes
- Cedar Deck Boards