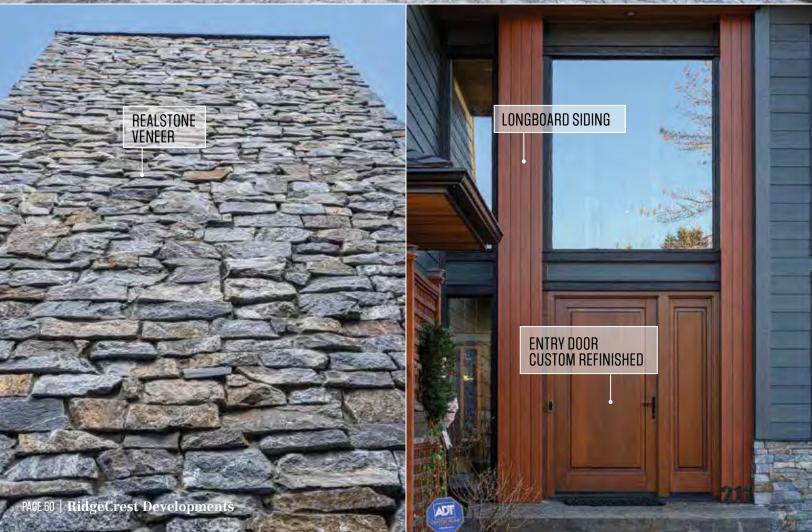

### SIDING

Brilliant exterior cladding choices combined with select accents for a low maintenance high curb appeal result.

- James Hardie Lap Siding, Staggered and Straight Edge Shingle, Panel and Trim Systems
- Rigid Extruded Aluminum Longboard and AL13 Aluminum Siding with beautiful premium finishes
- Premium Vinyl Siding and Aluminum Rainware
- LP SmartSide Panel and Trim

## WINDOWS AND DOORS

Fully-qualified installers for best practices in building envelope installations.

- Lux, Supreme: Dual and Triple Glazed PVC and Extruded Aluminum Windows
- Lux, Supreme, Codel, Pella: Full range of entry and patio door systems
- Custom finishing on fibreglass and wood door systems

# STONE VENEERS

Expert consultation on stone selection and scope of install choices to maximize your investment to aesthetic value.

- Stone Concepts, K2, Ecostone: Real Stone Veneers
- El Dorado Architectural Stone Veneers
- I-XL Brick and Masonry