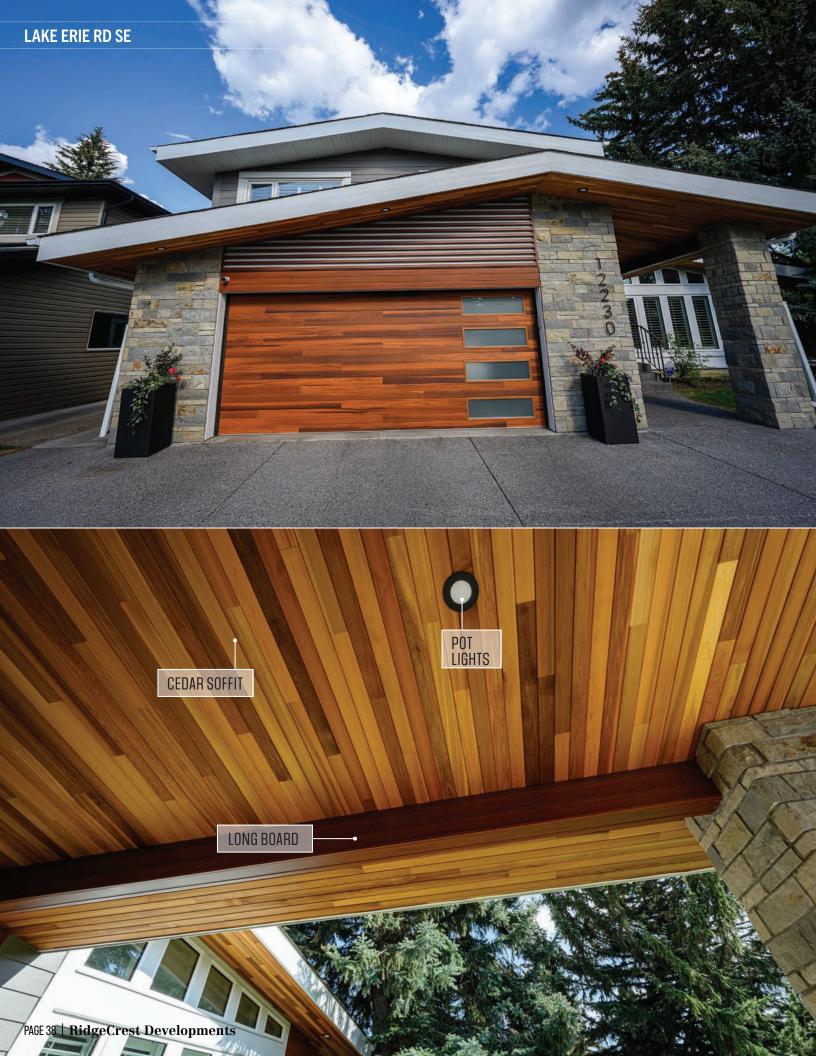

### SIDING

Brilliant exterior cladding choices combined with select accents for a low maintenance high curb appeal result.

- James Hardie Lap Siding, Staggered and Straight Edge Shingle, Panel and Trim Systems
- Rigid Extruded Aluminum Longboard and AL13 Aluminum Siding with beautiful premium finishes
- Premium Vinyl Siding and Aluminum Rainware
- LP SmartSide Panel and Trim

# STONE VENEERS

Expert consultation on stone selection and scope of install choices to maximize your investment to aesthetic value.

- Stone Concepts, K2, Ecostone: Real Stone Veneers
- El Dorado Architectural Stone Veneers
- I-XL Brick and Masonry