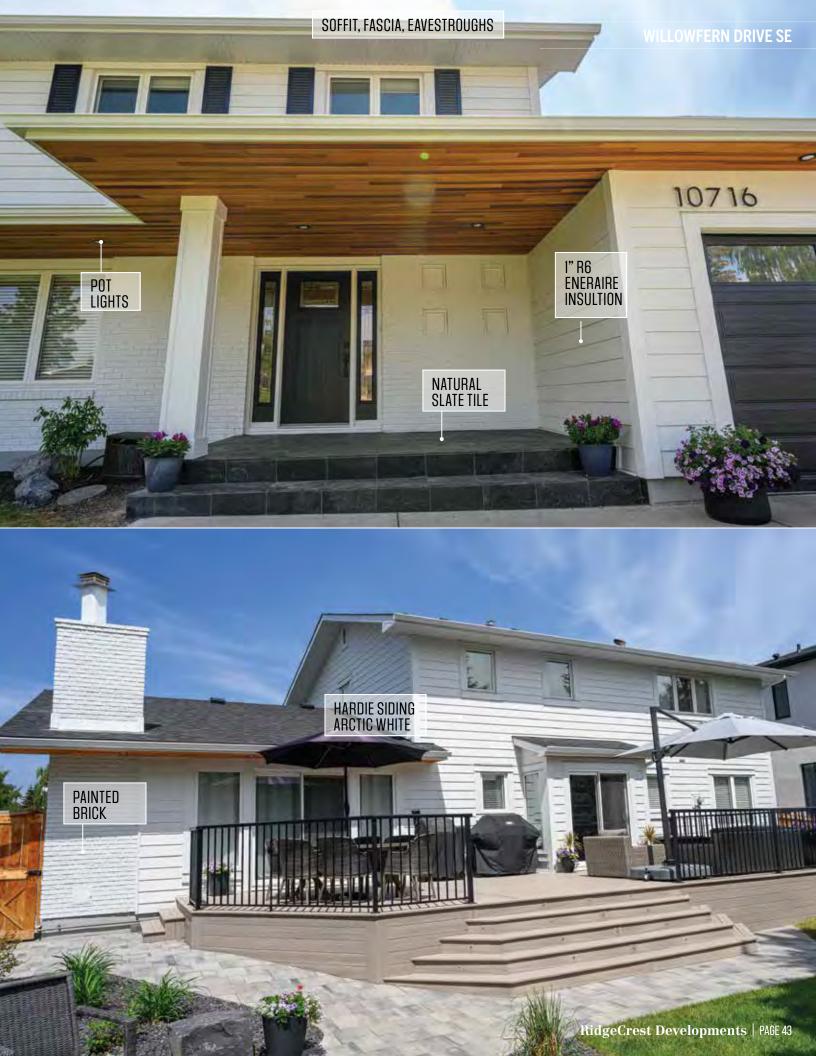

### SIDING

Brilliant exterior cladding choices combined with select accents for a low maintenance high curb appeal result.

- James Hardie Lap Siding, Staggered and Straight Edge Shingle, Panel and Trim Systems
- Rigid Extruded Aluminum Longboard and AL13 Aluminum Siding with beautiful premium finishes
- Premium Vinyl Siding and Aluminum Rainware
- LP SmartSide Panel and Trim

## DECKING AND RAILS

All installed with code complaint drainage and substrates.

- Azek, Timbertech: Deck Boards, PVC and Spindle railings
- Aluminum and Cedar railings
- Tufdek, DeckSmart: Vinyl Membranes
- Cedar Deck Boards