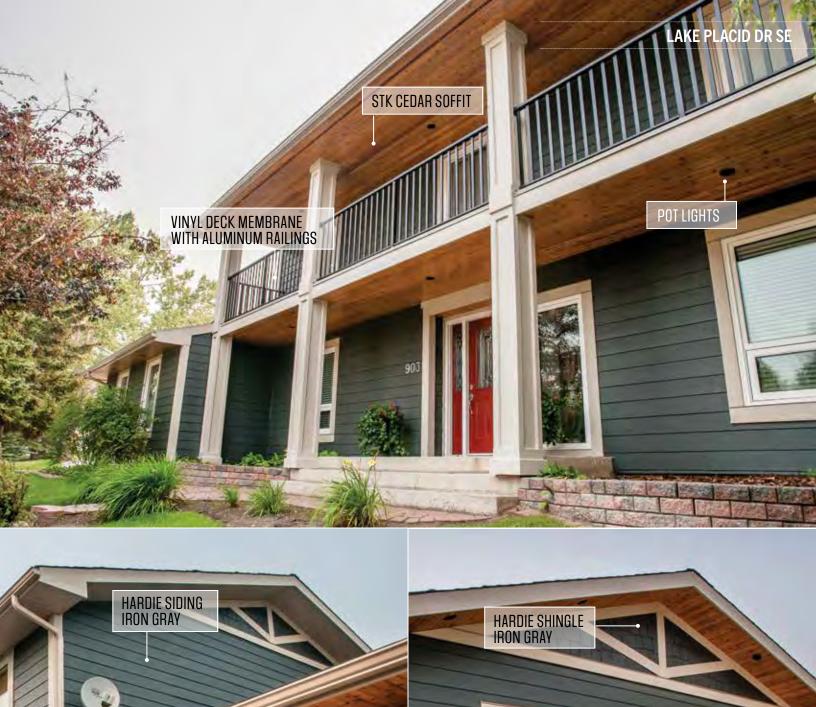

### SIDING

Brilliant exterior cladding choices combined with select accents for a low maintenance high curb appeal result.

- James Hardie Lap Siding, Staggered and Straight Edge Shingle, Panel and Trim Systems
- Rigid Extruded Aluminum Longboard and AL13 Aluminum Siding with beautiful premium finishes
- Premium Vinyl Siding and Aluminum Rainware
- LP SmartSide Panel and Trim

## DECKING AND RAILS

All installed with code complaint drainage and substrates.

- Azek, Timbertech: Deck Boards, PVC and Spindle railings
- Aluminum and Cedar railings
- Tufdek, DeckSmart: Vinyl Membranes
- Cedar Deck Boards