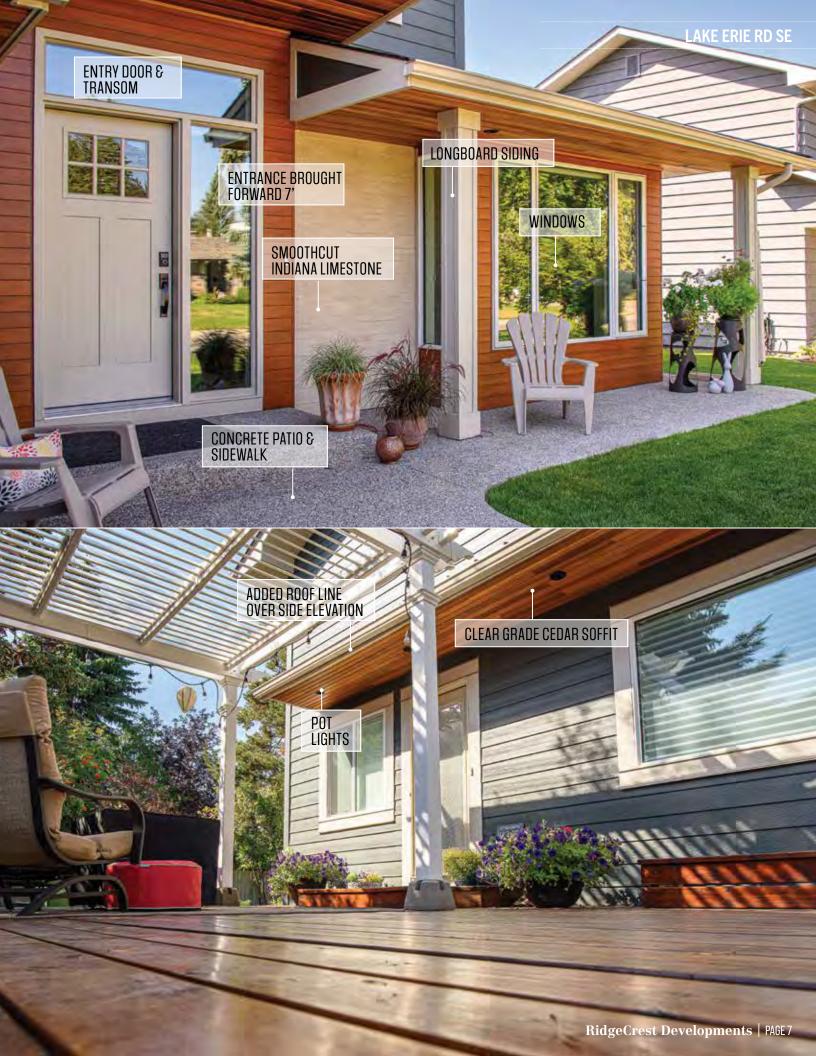

### SIDING

Brilliant exterior cladding choices combined with select accents for a low maintenance high curb appeal result.

- James Hardie Lap Siding, Staggered and Straight Edge Shingle, Panel and Trim Systems
- Rigid Extruded Aluminum Longboard and AL13 Aluminum Siding with beautiful premium finishes
- Premium Vinyl Siding and Aluminum Rainware
- LP SmartSide Panel and Trim

## WINDOWS AND DOORS

Fully-qualified installers for best practices in building envelope installations.

- Lux, Supreme: Dual and Triple Glazed PVC and Extruded Aluminum Windows
- Lux, Supreme, Codel, Pella: Full range of entry and patio door systems
- Custom finishing on fibreglass and wood door systems