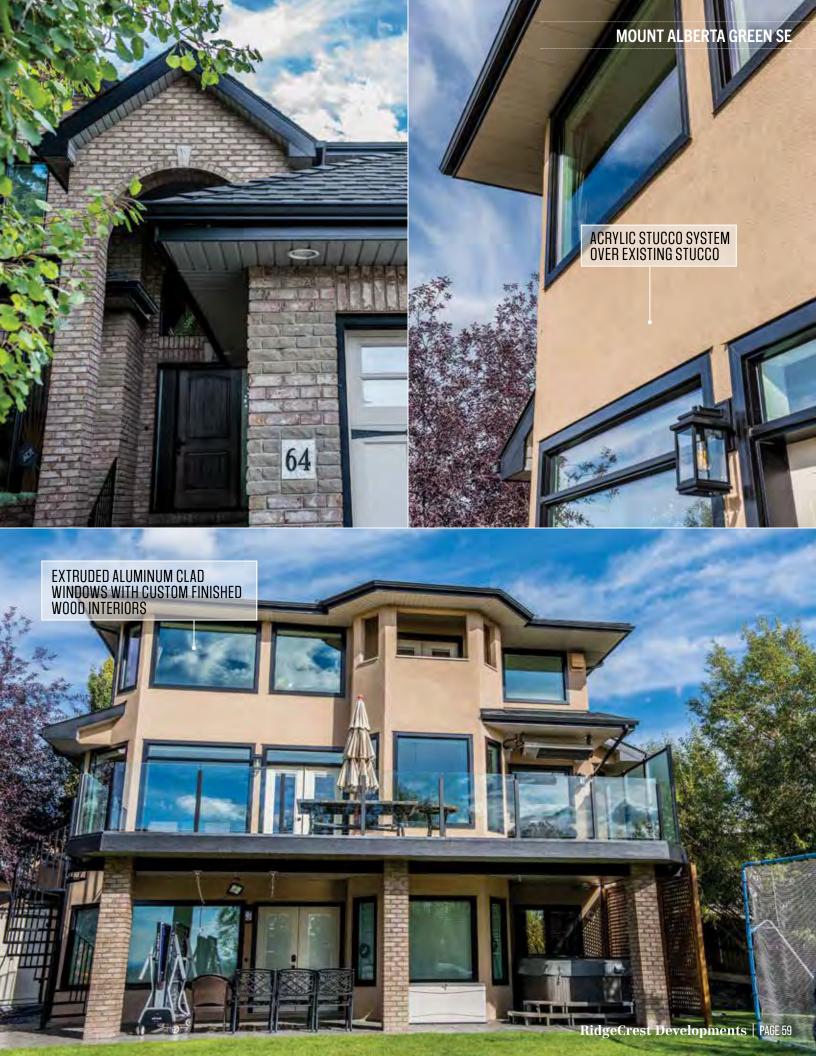

## WINDOWS AND DOORS

Fully-qualified installers for best practices in building envelope installations.

- Lux, Supreme: Dual and Triple Glazed PVC and Extruded Aluminum Windows
- Lux, Supreme, Codel, Pella: Full range of entry and patio door systems
- Custom finishing on fibreglass and wood door systems

#### STUCCO

This premium exterior cladding system requires fully-qualified installers to ensure a long-term result.

- ADEX EIFS (Exterior Insulation and Finish System) Stucco (highest product warranty available), with perfectly smooth walls and added high R value.
- ADEX Traditional Stucco
   Systems as a full system or as an excellent overcoat refinish on existing stucco