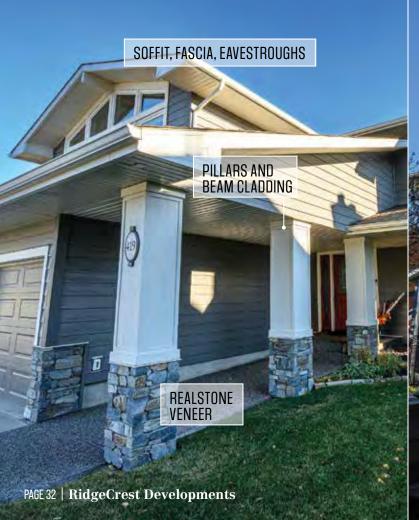

### SIDING

Brilliant exterior cladding choices combined with select accents for a low maintenance high curb appeal result.

- James Hardie Lap Siding, Staggered and Straight Edge Shingle, Panel and Trim Systems
- Rigid Extruded Aluminum Longboard and AL13 Aluminum Siding with beautiful premium finishes
- Premium Vinyl Siding and Aluminum Rainware
- LP SmartSide Panel and Trim

# STONE VENEERS

Expert consultation on stone selection and scope of install choices to maximize your investment to aesthetic value.

- Stone Concepts, K2, Ecostone: Real Stone Veneers
- El Dorado Architectural Stone Veneers
- I-XL Brick and Masonry